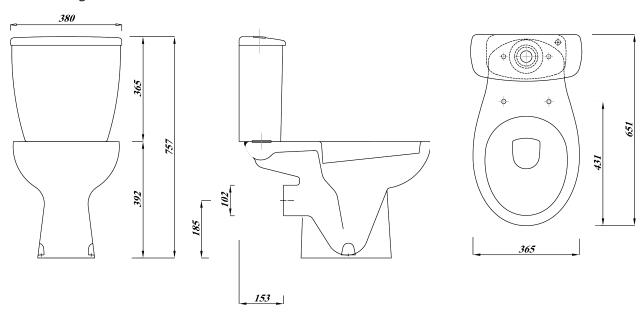

## SMOOTH TRADE CLOSE COUPLED PUSH BUTTON WC SET

|                              | 1                      |
|------------------------------|------------------------|
| Product Code                 | ASTSMPANSET            |
| Pan Outlet                   | Horizontal             |
| Weight (Kg)                  | 25.7                   |
| Fixing kit included          | No                     |
| Material                     | Vitreous China         |
| Cistern fittings<br>included | Yes                    |
| Pre-installed/Bagged         | Pre-installed          |
| Flushing Volume (Ltr)        | 6/4 Standard           |
| Flushing Mechanism           | Dual Flush Push Button |
| Inlet                        | RH Bottom Inlet        |