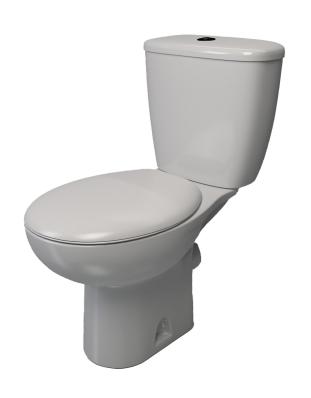

## **Description:**

A close coupled pan with smooth lines, it's family friendly easy clean WC will fit perfectly with a dual flush push button operation.

All dimensions are approximate and subject to normal ceramic variation. Although every effort is made not to change the above product specification, Lecico reserve the right to do so without prior notification if necessary. \*Against manufacturers defects. Full information on guarantees available upon request.