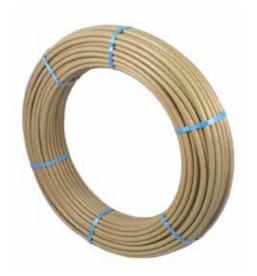

### **INSTANTOR®- Pex Coils**

| CODE   | SIZE            | PRICE € |
|--------|-----------------|---------|
| 772001 | 1⁄2″x 100m Coil |         |
| 772002 | ¾" x 50m Coil   |         |
| 772004 | 1"x 10m Coil    |         |
| 772014 | 1" x 50m Coil   |         |
|        |                 |         |

## **INSTANTOR®-** Pex Lengths

| CODE   | SIZE                | PRICE € |
|--------|---------------------|---------|
| 772008 | ½″x 5.8m - 10 Pack  |         |
| 772009 | ¾" x 5.8m - 10 Pack |         |
| 772010 | 1"x 5.8m - 10 Pack  |         |
|        |                     |         |