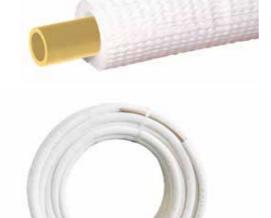

# **INSTANTOR®-** Pex Insulated Pipe

| CODE   | SIZE           | PRICE € |
|--------|----------------|---------|
| 772023 | 1/2"x 50m Coil |         |
| 772024 | ¾" x 50m Coil  |         |
| 772026 | 1"x 50m Coil   |         |