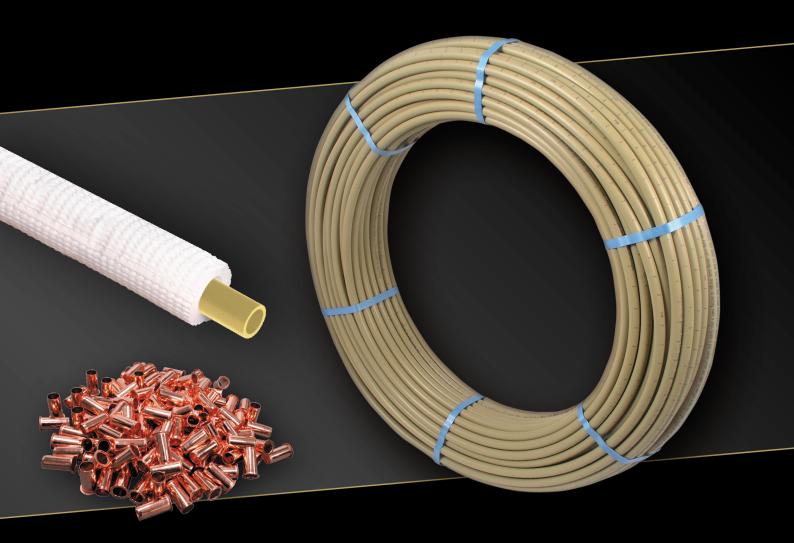

### **INSTANTOR®- Pex Coils**

| CODE   | SIZE            | PRICE € |
|--------|-----------------|---------|
| 772001 | 1⁄2″x 100m Coil |         |
| 772002 | ¾" x 50m Coil   |         |
| 772004 | 1"x 10m Coil    |         |
| 772014 | 1" x 50m Coil   |         |
|        |                 |         |

## **INSTANTOR®-** Pex Lengths

| CODE   | SIZE                | PRICE € |
|--------|---------------------|---------|
| 772008 | ½″x 5.8m - 10 Pack  |         |
| 772009 | ¾" x 5.8m - 10 Pack |         |
| 772010 | 1"x 5.8m - 10 Pack  |         |
|        |                     |         |

# **INSTANTOR®-** Pex Insulated Pipe

| CODE   | SIZE           | PRICE € |
|--------|----------------|---------|
| 772023 | 1/2"x 50m Coil |         |
| 772024 | ¾" x 50m Coil  |         |
| 772026 | 1"x 50m Coil   |         |

### **INSTANTOR®- Pex Pipe In Pipe Coils**

| CODE   | SIZE            | PRICE € |
|--------|-----------------|---------|
| 772020 | 1/2"x 50m Coil  |         |
| 772021 | ¾" x 50m Coil   |         |
| 772019 | 1⁄2″ x 75m Coil |         |

#### **INSTANTOR®- Pex Inserts**

| CODE      | SIZE       | BAG QTY | PRICE € |
|-----------|------------|---------|---------|
| 772011 PK | ½" Copper  | 200     |         |
| 772012 PK | ¾" Copper  | 100     |         |
| 772013    | 1" Copper  | 50      |         |
| 772015    | ½" Plastic | 500     |         |
| 772016    | ¾" Plastic | 300     |         |
| 772017    | 1" Plastic | 50      |         |
|           |            |         |         |