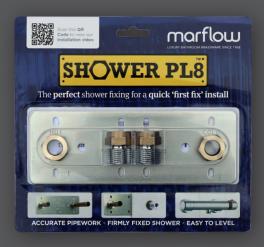

### PL8i SHOWER FIXING KIT

### First Fix Installation Kit

Enables quick and precise installation of bar shower mixers to new pipework.

#### PL8i KEY FEATURES

- Fits majority of tile thicknesses
- Chamfered compression nuts for easy and controlled tightening
- Unique plate design eliminates lateral skew when tightening fixings
- Pipes can be checked as level before tiling or fitting bar valve
- Rigid & secure installation guaranteed - load tested to 130kg
- 10 Year manufacturer guarantee