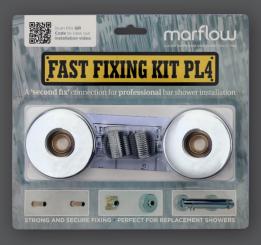

## PL4i SHOWER FIXING KIT

## For Existing Bathrooms, Pipework & Tiles

Enables quick and precise installation of bar shower mixers to existing pipework / replacement showers.

#### **PL4i KEY FEATURES**

- Solid Brass construction, providing a strong secure fixing
- 4 fixation points per pipe
- Chamfered compression nuts for easy and controlled tightening
- Supplied with high quality
  Stainless Steel Shrouds
- 10 Year manufacturer Guarantee