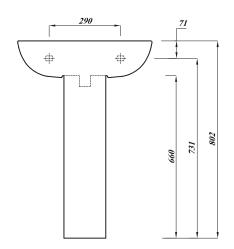

## **55CM BASIN**

| Product Code | TLSQ55BA1                                                                     |
|--------------|-------------------------------------------------------------------------------|
|              | 1.10(002/11                                                                   |
| Weight (Kg)  | 12.7                                                                          |
| Material     | Fireclay                                                                      |
| Tap holes    | 1                                                                             |
| Fixings      | Not included                                                                  |
| Extras       | Pedestal - SQ2PE,<br>Semi-pedestal -<br>MDWHSPE,<br>Bottle Trap -<br>BOTRAPCH |