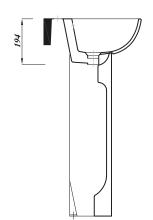

## **55CM BASIN**

| Product Code | TLSQ55BA1                                                                     |
|--------------|-------------------------------------------------------------------------------|
|              | 1.10(002/11                                                                   |
| Weight (Kg)  | 12.7                                                                          |
| Material     | Fireclay                                                                      |
| Tap holes    | 1                                                                             |
| Fixings      | Not included                                                                  |
| Extras       | Pedestal - SQ2PE,<br>Semi-pedestal -<br>MDWHSPE,<br>Bottle Trap -<br>BOTRAPCH |