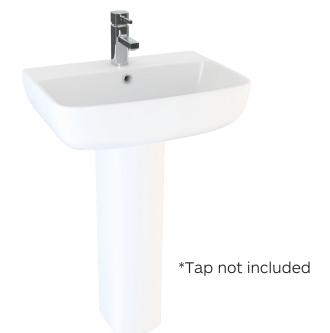

## ATLS PROFESSIONAL COLLECTION HI-LINE THIN LIPPED SQUARE

## **55CM BASIN**

| Product Code | TLSQ55BA1                                                                     |
|--------------|-------------------------------------------------------------------------------|
|              | 1.10(002/11                                                                   |
| Weight (Kg)  | 12.7                                                                          |
| Material     | Fireclay                                                                      |
| Tap holes    | 1                                                                             |
| Fixings      | Not included                                                                  |
| Extras       | Pedestal - SQ2PE,<br>Semi-pedestal -<br>MDWHSPE,<br>Bottle Trap -<br>BOTRAPCH |

## **Description:**

Thin is in! These thin lipped modern designed basins are made using the latest fireclay technology, our designers have hand-crafted beautiful basins with smooth lines and sharp minimal profiles.