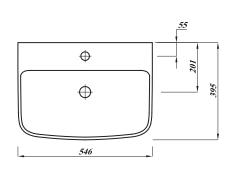

## **55CM BASIN**

| Product Code | TLSQ55BA1                                                                     |
|--------------|-------------------------------------------------------------------------------|
|              | 1.10(002/11                                                                   |
| Weight (Kg)  | 12.7                                                                          |
| Material     | Fireclay                                                                      |
| Tap holes    | 1                                                                             |
| Fixings      | Not included                                                                  |
| Extras       | Pedestal - SQ2PE,<br>Semi-pedestal -<br>MDWHSPE,<br>Bottle Trap -<br>BOTRAPCH |