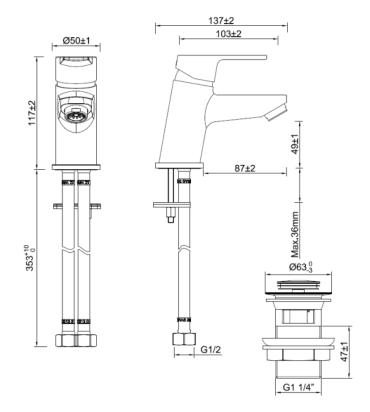

### **SPECIFICATION**

| Code                       | U39794                            |  |
|----------------------------|-----------------------------------|--|
| Style                      | Contemporary                      |  |
| Product Type               | Bathroom Taps                     |  |
| Finish                     | Chrome                            |  |
| Main Construction Material | Brass                             |  |
| Inlet Connections          | 1/2"                              |  |
| Number of Tap Holes        | 1                                 |  |
| Cartridge Type             | 35mm Ceramic Cartridge            |  |
| Supply                     | Suitable for all Plumbing Systems |  |
| Working Pressure Range     | 0.2 - 5bar                        |  |