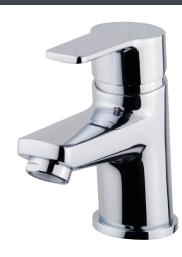

# Rathgar Basin Mixer

### **SPECIFICATION**

| Code                       | U39794                            |  |
|----------------------------|-----------------------------------|--|
| Style                      | Contemporary                      |  |
| Product Type               | Bathroom Taps                     |  |
| Finish                     | Chrome                            |  |
| Main Construction Material | Brass                             |  |
| Inlet Connections          | 1/2"                              |  |
| Number of Tap Holes        | 1                                 |  |
| Cartridge Type             | 35mm Ceramic Cartridge            |  |
| Supply                     | Suitable for all Plumbing Systems |  |
| Working Pressure Range     | 0.2 - 5bar                        |  |