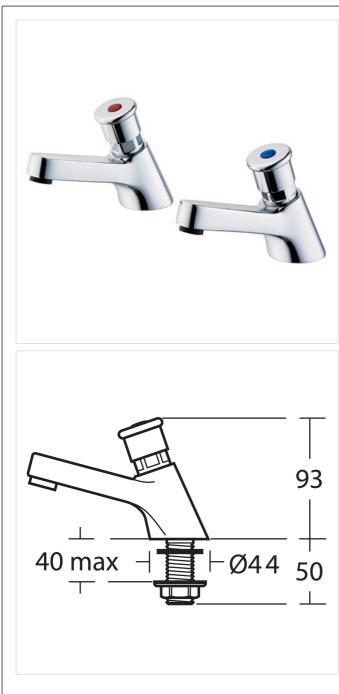

# Illustrated

S0672 Sandringham 21 self closing pillar taps 1/2"4lpm flow regulators pair

.....

### **Special Notes**

Easy push mechanism. Pair of red/blue indices supplied. 4lpm flow regulators supplied for water saving installations.