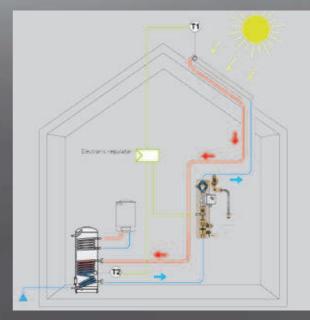

## Joule Solar Pump Station

The hydraulic solar unit used on the primary circuit of solar systems between the cylinder and the solar collectors. The pump is activated by the signal of the differential temperature controller. The unit, complete with the insulation, is composed of a flow line which includes a visual flow balancing valve with filling and drain group, a circulation pump, a ball valve with built check-valve and thermometer, a 6 bar safety group and of a return line consisting of a ball valve and a de-aireator.