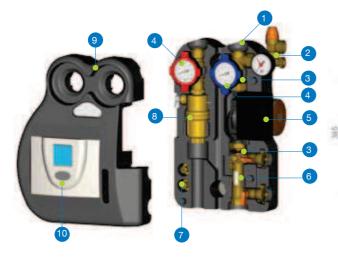

## **Specifications**

- 1. Insulating box (back) in EPP
- Safety unit consisting of: manometer 0/10 bar, solar safety valves calibrated to 6 bars, 3/4" connection for expansion vessel
- 3. Fixings
- 4. Shutoff valves with integrated thermometers and check-valves
- 5. Solar pump
- 6. Visual flow balancing valve with filling and drain group
- 7. Hose connection
- 8. Air vent unit with manual vent
- 9. Insulating EPP box (cover)
- 10. Electronic regulator