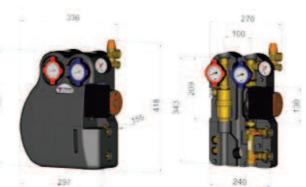

| TECHICAL INFORMATION      |                                 |
|---------------------------|---------------------------------|
| Main                      |                                 |
| Dimension                 | DN25 (1")                       |
| Maximum inlet water temp. | 160 °C                          |
| Maximum pressure          | 10 bar                          |
| Hydraulic unit            |                                 |
| Brass                     | CW 617N                         |
| Gaskets                   | EPMD Perox, fluorine rubber FPM |
| Inlet thread              | 3/4" female                     |
| Outlet thread             | 3/4" female                     |
| Pump                      |                                 |
| Case                      | cast iron GG 15/20              |
| Insulation class          | IP44                            |
| Voltage                   | 230Vac 50Hz                     |
| Туре                      | Grundfos solar 15/65            |
| Flowmeter                 | 1-10 l/min                      |