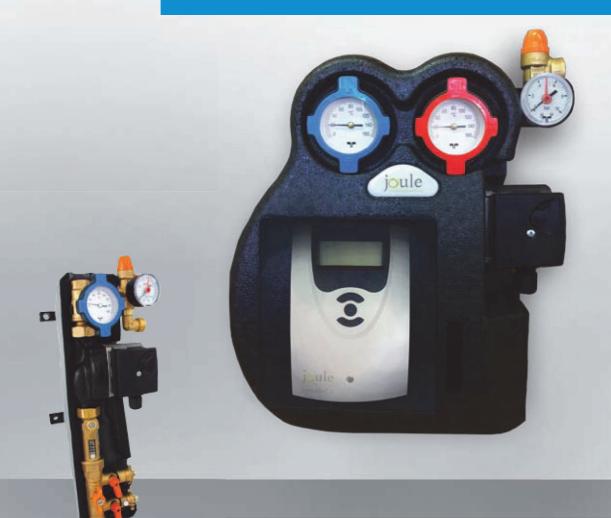

## Joule Solar Pump Station

The hydraulic solar unit used on the primary circuit of solar systems between the cylinder and the solar collectors. The pump is activated by the signal of the differential temperature controller. The unit, complete with the insulation, is composed of a flow line which includes a visual flow balancing valve with filling and drain group, a circulation pump, a ball valve with built check-valve and thermometer, a 6 bar safety group and of a return line consisting of a ball valve and a de-aireator.

## **Specifications**

- 1. Insulating box (back) in EPP
- Safety unit consisting of: manometer 0/10 bar, solar safety valves calibrated to 6 bars, 3/4" connection for expansion vessel
- 3. Fixings
- 4. Shutoff valves with integrated thermometers and check-valves
- 5. Solar pump
- 6. Visual flow balancing valve with filling and drain group
- 7. Hose connection
- 8. Air vent unit with manual vent
- 9. Insulating EPP box (cover)
- 10. Electronic regulator