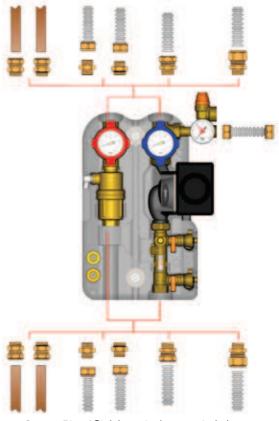

## Joule Solar Pump Station

The hydraulic solar unit used on the primary circuit of solar systems between the cylinder and the solar collectors. The pump is activated by the signal of the differential temperature controller. The unit, complete with the insulation, is composed of a flow line which includes a visual flow balancing valve with filling and drain group, a circulation pump, a ball valve with built check-valve and thermometer, a 6 bar safety group and of a return line consisting of a ball valve and a de-aireator.

## **Specifications**

- 1. Insulating box (back) in EPP
- Safety unit consisting of: manometer 0/10 bar, solar safety valves calibrated to 6 bars, 3/4" connection for expansion vessel
- 3. Fixings
- 4. Shutoff valves with integrated thermometers and check-valves
- 5. Solar pump
- 6. Visual flow balancing valve with filling and drain group
- 7. Hose connection
- 8. Air vent unit with manual vent
- 9. Insulating EPP box (cover)
- 10. Electronic regulator