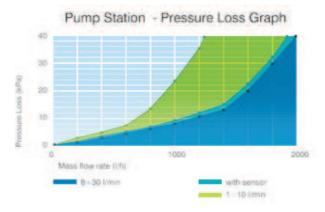

| TECHICAL INFORMATION      |                                 |
|---------------------------|---------------------------------|
| Main                      |                                 |
| Dimension                 | DN25 (1")                       |
| Maximum inlet water temp. | 160 °C                          |
| Maximum pressure          | 10 bar                          |
| Hydraulic unit            |                                 |
| Brass                     | CW 617N                         |
| Gaskets                   | EPMD Perox, fluorine rubber FPM |
| Inlet thread              | 3/4" female                     |
| Outlet thread             | 3/4" female                     |
| Pump                      |                                 |
| Case                      | cast iron GG 15/20              |
| Insulation class          | IP44                            |
| Voltage                   | 230Vac 50Hz                     |
| Туре                      | Grundfos solar 15/65            |
| Flowmeter                 | 1-10 l/min                      |