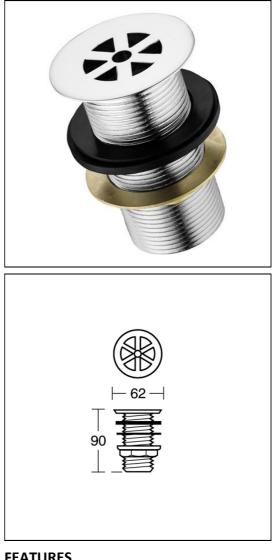

## 1 1/4in Strainer Waste Unslotted

## **ILLUSTRATED** S8720 (WT1) Waste 1¼" brass strainer waste, 80mm unslotted **ILLUSTRATED PRODUCT DETAILS** Weights **Finishes** S8720 S8720 0.23 KG Chrome (AA) **Materials** S8720 Chrome Plated **FINISH OPTIONS** (MY) Stainless Steel (AA) Chrome finish