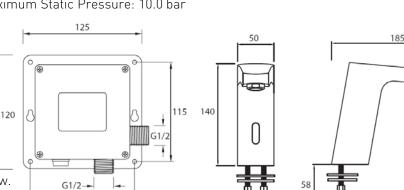

### **Product** Specification

Product Code: IRBS2-CP Finish: Chrome Product Type: Commercial

Construction: Body is of brass construction Power Supply: AC: 220V-240V, 50/60HZ

DC: 6V (4x AA alkaline batteries (not supplied)

Water Supply: Suitable for high pressure systems

Working Pressures: Min 1.0bar, Max 5.0bar

Maximum Static Pressure: 10.0 bar

110

#### Additional Information

- 55 seconds (± 5 seconds) timed flow.
- 23-26cm sensing range.
- Power consumption: Static < 0.3MW Active: < 3MW.
- Inlet water supply temperature range: 5°C 45°C.
- Battery override
- Low battery warning light
- Water efficient Water will only flow when the hands are in the sensing range