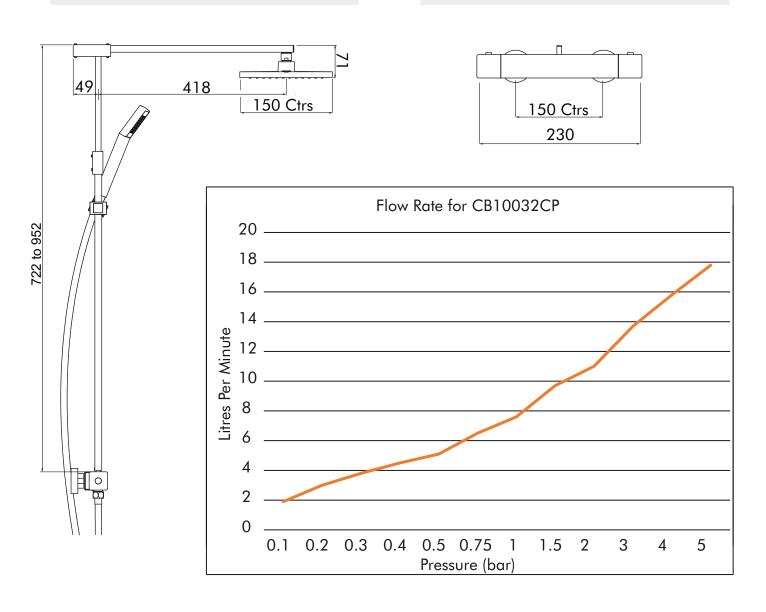

## **Technical Specification**

Min Inlet Pressure: 0.4 Bar (dynamic)

Max Inlet Pressure: 5 Bar (static)

Inlet Connections: 3/4" (valve body)

Outlet Connection: G½" (bottom)

Factory Pre-set Temperature: 38°C

Min Inlet Temperature Differential: 15°C