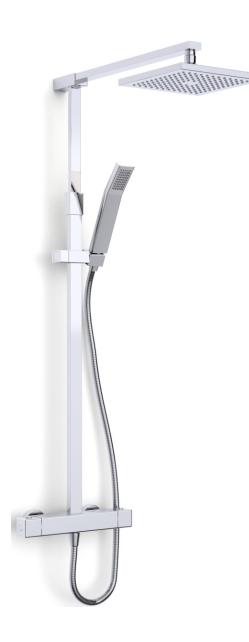

## Introduction:

Geometric and minimalistic styling define the Nulo showering range from Inta. Combined with its thermostatic protection and innovative features to aid installation, It's a popular and reliable choice time after time. The Nulo range has it all.

## **Features**

- Thermostatic Anti-Scald Protection
- Safe Touch Body
- Telescopic Riser
- Large Overhead Soaker
- \*Deluxe Option Available
- WRAS & TMV2 Approved Valve
- Adjustable Fixing Points For Riser

## **Product Range**

Description Code

Nulo Safe Touch Thermostatic Bar Shower with Adjustable Riser, Overhead Soaker and Handset

CB10032CP

Nulo showers have been accredited TMV2 approval from BuildCert where you see this logo.