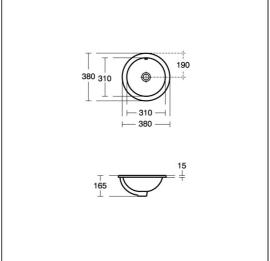

### **ILLUSTRATED PRODUCT DETAILS**

| Sizes          |                     | Finishes          |                         |
|----------------|---------------------|-------------------|-------------------------|
| E5023          | w:400 x d:400       | E5023             | White (01)              |
| Weights        |                     |                   |                         |
| E5023          | 5.05 KG             | B9915             | Chrome (AA)             |
| B9915          | 1.89 KG             |                   |                         |
| S8910          | 0.20 KG             | S8910             | Neutral / No Finish     |
| Materials (67) |                     |                   |                         |
| E5023          | Fine Fireclay       | Capacity          |                         |
| B9915          | Chrome Plated Brass | E5023             | 2.5 litres              |
| S8910          | Plastic             | Flow rates        |                         |
|                |                     | B9915             | 5 Litres per minute @ 3 |
|                |                     |                   | bar pressure            |
|                |                     | Designer          |                         |
|                |                     | Robin Levien, RDI |                         |