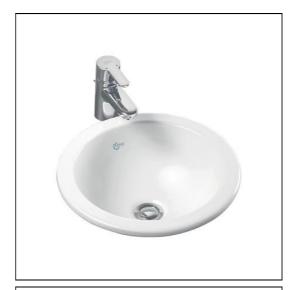

# Concept Sphere 38cm Countertop Washbasin No Tap Deck

## **ILLUSTRATED**

E5023 Concept Sphere 38cm Countertop washbasin, No tap deck

with overflow

B9915 Concept Blue washbasin mixer 1 hole with pop-up waste **S8910** 

Trap 1¼" plastic bottle, 75mm seal, multi-purpose outlet