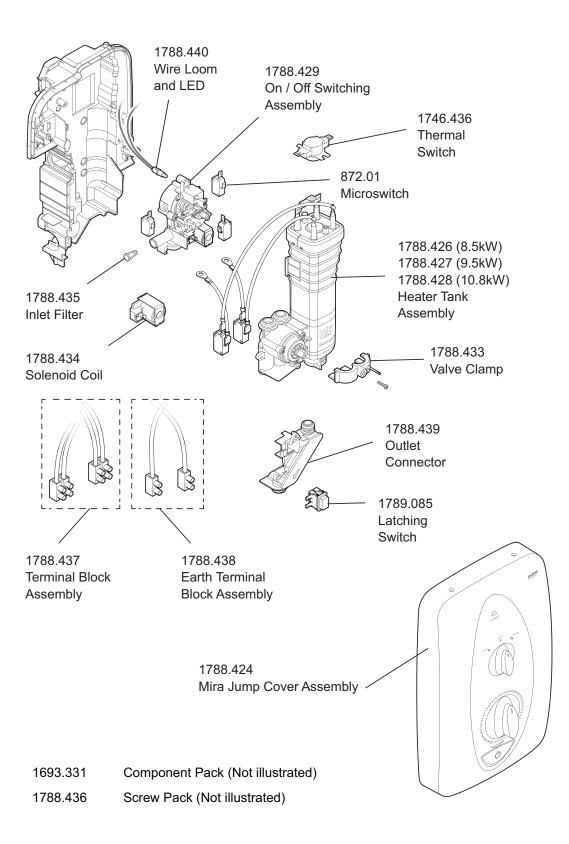

## Mira Jump Multi-fit

(2014 - Current J08Hb, Db, Eb, Fb 7.5kW, 8.5kW, 9.5kW, 10.8kW)

1.1788.477 / 1.1788.010 / 1.1788.011 / 1.1788.012

Mira electric showers are provided with a two year warranty and spare parts are available free of charge during that period with a valid proof of purchase. For showers outside of the warranty period, spare parts are available to purchase direct, alternatively we have Mira technicians who can repair your shower for you. For further information visit **www.mirashowers.co.uk** or to check availability of spare parts for this shower or enquire about our repair service please contact our customer service on **0844 571 5000**.