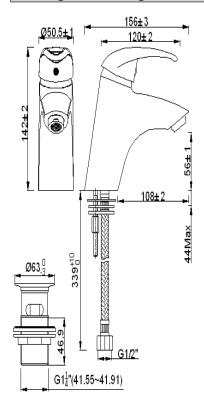

# **SPECIFICATION**

| Code                       | U88621                            |  |
|----------------------------|-----------------------------------|--|
| Style                      | Contemporary                      |  |
| Product Type               | Bathroom Taps                     |  |
| Finish                     | Chrome                            |  |
| Main Construction Material | Brass                             |  |
| Inlet Connections          | 1/2" Flexi Tails                  |  |
| Number of Tap Holes        | 1TH                               |  |
| Cartridge Type             | 40mm Ceramic Cartridge            |  |
| Supply                     | Suitable for all Plumbing Systems |  |
| Working Pressure Range     | 0.3-5                             |  |