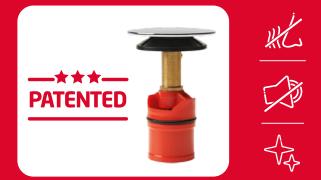

# SMART MEMBRANE TECHNOLOGY

The new generation Wirquin Cartridge replaces the traditional water seal. Patented, it is equipped with a new silicone membrane.

> NO SMELLS: the cartridge is equipped with a silicone membrane which opens when water passes and closes automatically afterwards. Its external bi-injected washer guarantees a perfect seal. No more bad smells, no more pipe noises, no more back-siphoning.