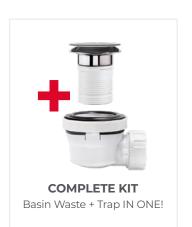

# **NANO 6.7**

NANO 6.7 is a revolutionary basin waste and trap in one, equipped with Smart Membrane Technology.

ULTRA COMPACT

3 times more compact than a standard trap for maximum space under your basin.

# NANO 6.7 ultra compact WASTE & TRAP!