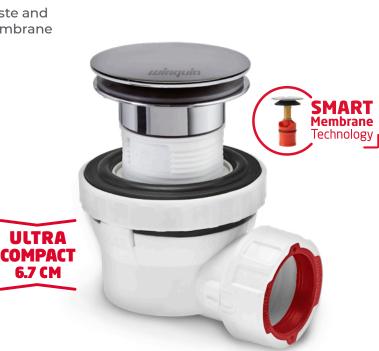

# **NANO 6.7**

NANO 6.7 is a revolutionary basin waste and trap in one, equipped with Smart Membrane Technology.

ULTRA COMPACT

3 times more compact than a standard trap for maximum space under your basin.

# SMART MEMBRANE TECHNOLOGY

The new generation Wirquin Cartridge replaces the traditional water seal. Patented, it is equipped with a new silicone membrane.

> NO SMELLS: the cartridge is equipped with a silicone membrane which opens when water passes and closes automatically afterwards. Its external bi-injected washer guarantees a perfect seal. No more bad smells, no more pipe noises, no more back-siphoning.