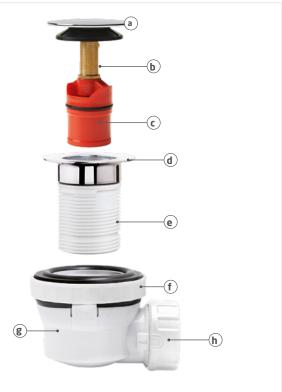

## **CHARACTERISTICS**

| <b>a</b> | Chrome plated brass dome<br>Matt black brass dome |    |
|----------|---------------------------------------------------|----|
| b        | Brass quick clac mechanism                        |    |
| C        | PP cartridge with silicone membrane               |    |
| d        | Chrome plated brass flange                        | ¢. |
| <b>e</b> | ABS waste body                                    |    |
| f        | Swivelling nut                                    | 4  |
| g        | PP body                                           | g  |
| h        | ¼ turn nut with overmoulded washer                |    |