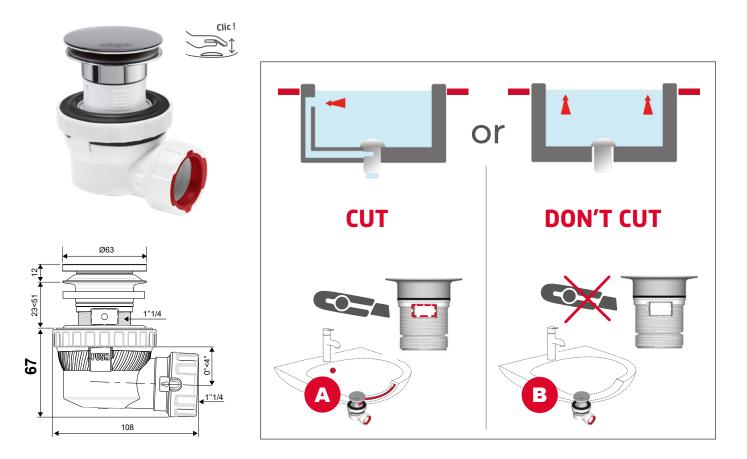

#### SUITABLE FOR SLOTTED AND UNSLOTTED BASINS

Supplied unslotted, the waste can be uncapped for use with basins with a built-in overflow.