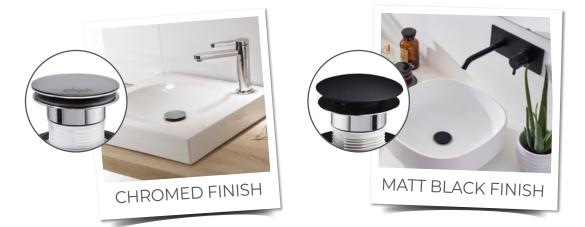

## 2 finishes available

|     |                                                  | OLD RANGE            | NEW RANGE |               |         |  |
|-----|--------------------------------------------------|----------------------|-----------|---------------|---------|--|
|     | Product description                              | Code                 | Ref.      | EAN code      | Box Qty |  |
| Cal | QUICK CLAC BASIN WASTE + TRAP<br>CHROME PLUG     | 30120386<br>30120520 | 30724233  | 3375537240609 | 1/42    |  |
|     | QUICK CLAC BASIN WASTE + TRAP<br>MATT BLACK PLUG | 30120584             | 30724237  | 3375537240647 | 1/42    |  |