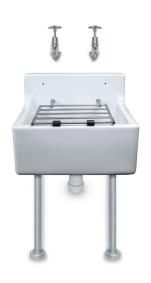

## PACK INCLUDES:

Shaws Fireclay Sink
Legs & Brackets
Lever/X Head Taps (WRAS Approved)
Wall Elbow
Slotted Waste & Trap

18" Low Back (Birch) pictured opposite.

| Product                                                       | Code        | Dimensions |     |     |     |     |     |     |
|---------------------------------------------------------------|-------------|------------|-----|-----|-----|-----|-----|-----|
|                                                               |             |            | А   | В   | С   | D   | Е   | F   |
| 18" Low Back (Birch) Cleaner<br>Complete Pack with Lever Tap  | CL03-PACK-A | (mm)       | 460 | 380 | 205 | 460 | 380 | 205 |
|                                                               |             | (in)       | 18  | 15  | 8   | 18  | 15  | 8   |
| 18" Low Back (Birch) Cleaner<br>Complete Pack with X Head Tap | CL03-PACK-B | (mm)       | 460 | 380 | 205 | 355 | 385 | 305 |
|                                                               |             | (in)       | 18  | 15  | 8   | 14  | 15  | 12  |
| 21" High Back (Alder) Cleaner<br>Complete Pack with Lever Tap | CL01-PACK-A | (mm)       | 510 | 380 | 230 | 535 | 435 | 305 |
|                                                               |             | (in)       | 20  | 15  | 9   | 21  | 17  | 12  |
| 21" High Back (Alder) Cleaner<br>Complete Pack with Lever Tap | CL01-PACK-B | (mm)       | 510 | 380 | 230 | 535 | 435 | 305 |
|                                                               |             | (in)       | 20  | 15  | 9   | 21  | 17  | 12  |