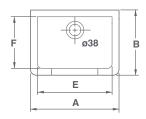

## PACK INCLUDES:

Shaws Fireclay Sink
Legs & Brackets
Lever/X Head Taps (WRAS Approved)
Wall Elbow
Slotted Waste & Trap

18" Low Back (Birch) pictured opposite.

| Product                                                       | Code        | Dimensions |     |     |     |     |     |     |
|---------------------------------------------------------------|-------------|------------|-----|-----|-----|-----|-----|-----|
|                                                               |             |            | А   | В   | С   | D   | Е   | F   |
| 18" Low Back (Birch) Cleaner<br>Complete Pack with Lever Tap  | CL03-PACK-A | (mm)       | 460 | 380 | 205 | 460 | 380 | 205 |
|                                                               |             | (in)       | 18  | 15  | 8   | 18  | 15  | 8   |
| 18" Low Back (Birch) Cleaner<br>Complete Pack with X Head Tap | CL03-PACK-B | (mm)       | 460 | 380 | 205 | 355 | 385 | 305 |
|                                                               |             | (in)       | 18  | 15  | 8   | 14  | 15  | 12  |
| 21" High Back (Alder) Cleaner<br>Complete Pack with Lever Tap | CL01-PACK-A | (mm)       | 510 | 380 | 230 | 535 | 435 | 305 |
|                                                               |             | (in)       | 20  | 15  | 9   | 21  | 17  | 12  |
| 21" High Back (Alder) Cleaner<br>Complete Pack with Lever Tap | CL01-PACK-B | (mm)       | 510 | 380 | 230 | 535 | 435 | 305 |
|                                                               |             | (in)       | 20  | 15  | 9   | 21  | 17  | 12  |