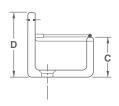

## PACK INCLUDES:

Shaws Fireclay Sink
Legs & Brackets
Lever/X Head Taps (WRAS Approved)
Wall Elbow
Slotted Waste & Trap

18" Low Back (Birch) pictured opposite.

| Product                                                       | Code        | Dimensions |     |     |     |     |     |     |
|---------------------------------------------------------------|-------------|------------|-----|-----|-----|-----|-----|-----|
|                                                               |             |            | А   | В   | С   | D   | Е   | F   |
| 18" Low Back (Birch) Cleaner<br>Complete Pack with Lever Tap  | CL03-PACK-A | (mm)       | 460 | 380 | 205 | 460 | 380 | 205 |
|                                                               |             | (in)       | 18  | 15  | 8   | 18  | 15  | 8   |
| 18" Low Back (Birch) Cleaner<br>Complete Pack with X Head Tap | CL03-PACK-B | (mm)       | 460 | 380 | 205 | 355 | 385 | 305 |
|                                                               |             | (in)       | 18  | 15  | 8   | 14  | 15  | 12  |
| 21" High Back (Alder) Cleaner<br>Complete Pack with Lever Tap | CL01-PACK-A | (mm)       | 510 | 380 | 230 | 535 | 435 | 305 |
|                                                               |             | (in)       | 20  | 15  | 9   | 21  | 17  | 12  |
| 21" High Back (Alder) Cleaner<br>Complete Pack with Lever Tap | CL01-PACK-B | (mm)       | 510 | 380 | 230 | 535 | 435 | 305 |
|                                                               |             | (in)       | 20  | 15  | 9   | 21  | 17  | 12  |