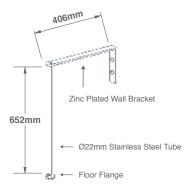

| Product                         | Code      | Dimensions |                |            |              |         |
|---------------------------------|-----------|------------|----------------|------------|--------------|---------|
|                                 |           |            | Bracket Length | Leg Length | Leg Diameter | Weight  |
| Belfast<br>Legs & Brackets (x2) | FT0100002 | (mm)       | 406            | 652        | 22           | - 2.5kg |
|                                 |           | (in)       | 16             | 25         | 1            |         |