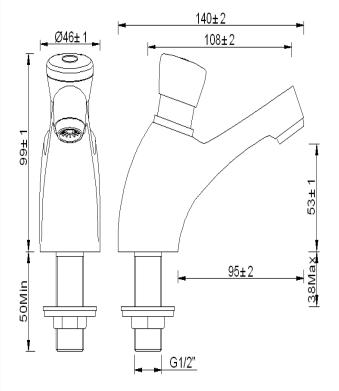

## **SPECIFICATION**

| Code                       | U83552                            |  |
|----------------------------|-----------------------------------|--|
| Style                      | Contemporary                      |  |
| Product Type               | Bathroom Taps                     |  |
| Finish                     | Chrome                            |  |
| Main Construction Material | Brass                             |  |
| Inlet Connections          | 1/2"                              |  |
| Number of Tap Holes        | 2 TH                              |  |
| Cartridge Type             | Self-closing Valve                |  |
| Supply                     | Suitable for all Plumbing Systems |  |
| Working Pressure Range     | 0.2-3                             |  |