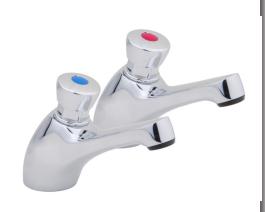

## **SPECIFICATION**

| Code                       | U83552                            |  |
|----------------------------|-----------------------------------|--|
| Style                      | Contemporary                      |  |
| Product Type               | Bathroom Taps                     |  |
| Finish                     | Chrome                            |  |
| Main Construction Material | Brass                             |  |
| Inlet Connections          | 1/2"                              |  |
| Number of Tap Holes        | 2 TH                              |  |
| Cartridge Type             | Self-closing Valve                |  |
| Supply                     | Suitable for all Plumbing Systems |  |
| Working Pressure Range     | 0.2-3                             |  |