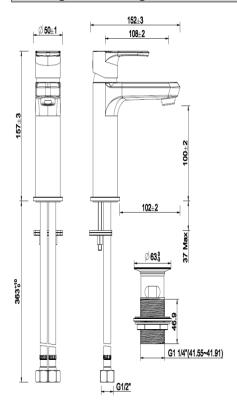

# **SPECIFICATION**

| Code                       | U81700                            |  |
|----------------------------|-----------------------------------|--|
| Style                      | Contemporary                      |  |
| Product Type               | Bathroom Taps                     |  |
| Finish                     | Chrome                            |  |
| Main Construction Material | Brass                             |  |
| Inlet Connections          | 1/2" Flexi Tails                  |  |
| Number of Tap Holes        | 1TH                               |  |
| Cartridge Type             | 35mm Ceramic Cartridge            |  |
| Supply                     | Suitable for all Plumbing Systems |  |
| Working Pressure Range     | 0.3-5                             |  |