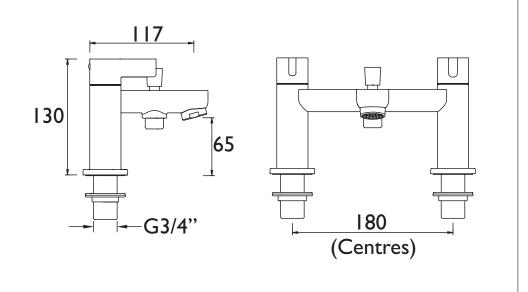

## Dimensions (measurements in mm)

| Flow Rates (I/min)    |      |      |      |      |      |       |  |  |  |
|-----------------------|------|------|------|------|------|-------|--|--|--|
| System Pressure (bar) | 0.2  | 0.5  | 1    | 2    | 3    | 5     |  |  |  |
| Mixed                 | 22.7 | 36.9 | 52.6 | 74.3 | 91.1 | 117.6 |  |  |  |
| Handset               | 4    | 6.4  | 9    | 12.8 | 15.7 | 20.2  |  |  |  |