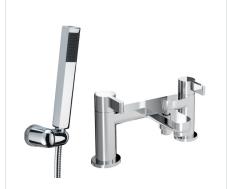

## CLIO Tap Range Clio Bath Shower Mixer Chrome

| ⊏, | $\sim$ | ٠ŧ٠. | 110                                     | 25: |
|----|--------|------|-----------------------------------------|-----|
|    |        |      | ,,,,,,,,,,,,,,,,,,,,,,,,,,,,,,,,,,,,,,, |     |

- Metal Backnuts
- Ceramic Disc
- Rub Clean Handset, Hose and Bracket

| Specification                     |                         |  |  |  |  |  |
|-----------------------------------|-------------------------|--|--|--|--|--|
| Style:                            | Contemporary            |  |  |  |  |  |
| Product Type:                     | Bathroom Tap            |  |  |  |  |  |
| Main Construction Material:       | Brass                   |  |  |  |  |  |
| Mount Type:                       | Deck Mounted            |  |  |  |  |  |
| Handle Type:                      | Oval                    |  |  |  |  |  |
| Connection Inlet:                 | G3/4" BSP               |  |  |  |  |  |
| Connection Outlet:                | G1/2"                   |  |  |  |  |  |
| Number of Tap Holes:              | 2                       |  |  |  |  |  |
| Valve/Cartridge Type:             | 3/4" CD 1/4 Turn Valves |  |  |  |  |  |
| Plumbing System Requirements:     | All                     |  |  |  |  |  |
| Working Pressure Range:           | Min 0.2bar, Max 5.0bar  |  |  |  |  |  |
| Maximum Hot Water Temperature: °C | 65                      |  |  |  |  |  |
| Maximum Dynamic Pressure: (bar)   | 5                       |  |  |  |  |  |
| Maximum Static Pressure: (bar)    | 10                      |  |  |  |  |  |
| Flow Type:                        | Single                  |  |  |  |  |  |
| Flow Rate: (I/min @ 3 bar)        | 15.7                    |  |  |  |  |  |
| Isolation Included:               | No                      |  |  |  |  |  |