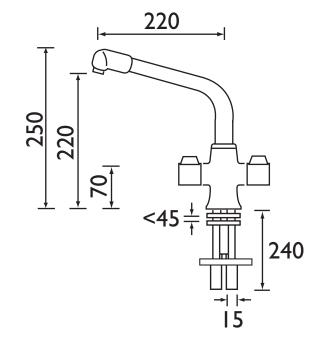

## **Product Certifications:**

Dimensions (measurements in mm)

For more products, visit our website: http://www.bristan.com

| Flow Rates (I/min)    |     |     |      |      |      |      |  |  |
|-----------------------|-----|-----|------|------|------|------|--|--|
| System Pressure (bar) | 0.2 | 0.5 | 1    | 2    | 3    | 5    |  |  |
| MH SNK C              | 4.1 | 7.2 | 10.4 | 14.9 | 18.6 | 24.1 |  |  |