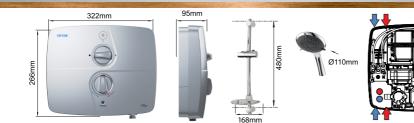

#### Specification

| Temperature Control          | Stabilised       |
|------------------------------|------------------|
| Inlet Connection             | 15mm compression |
| Minimum Head<br>Pressure     | 8cm              |
| Maximum Head<br>Pressure     | 10m              |
| Shower Head Modes            | 5                |
| Power on Indicator           | Blue LED         |
| Ingress Protection<br>Rating | IP25             |