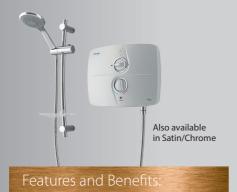

# T90 SR

Ireland's First Silent Running Pumped Electric Shower

## **T90 SR -** Silent Running

Pumped Electric Shower

- Silent running pumped electric shower using new digital brushless motor technology
- Silent running... so quiet that when the water is running you won't hear the pump
- Integrated pump **boosts the water pressure** of low pressure gravity fed supplies
- 9.0kW rating and new free flowing components allow higher flow rates
- Easy prime pump allows water flow without the need to operate the pump
- Large shower head with 5 spray patterns
- 2 year guarantee for peace of mind
- White and Satin/Chrome versions available
- Anti-Twist Hose prevents twists and kinks