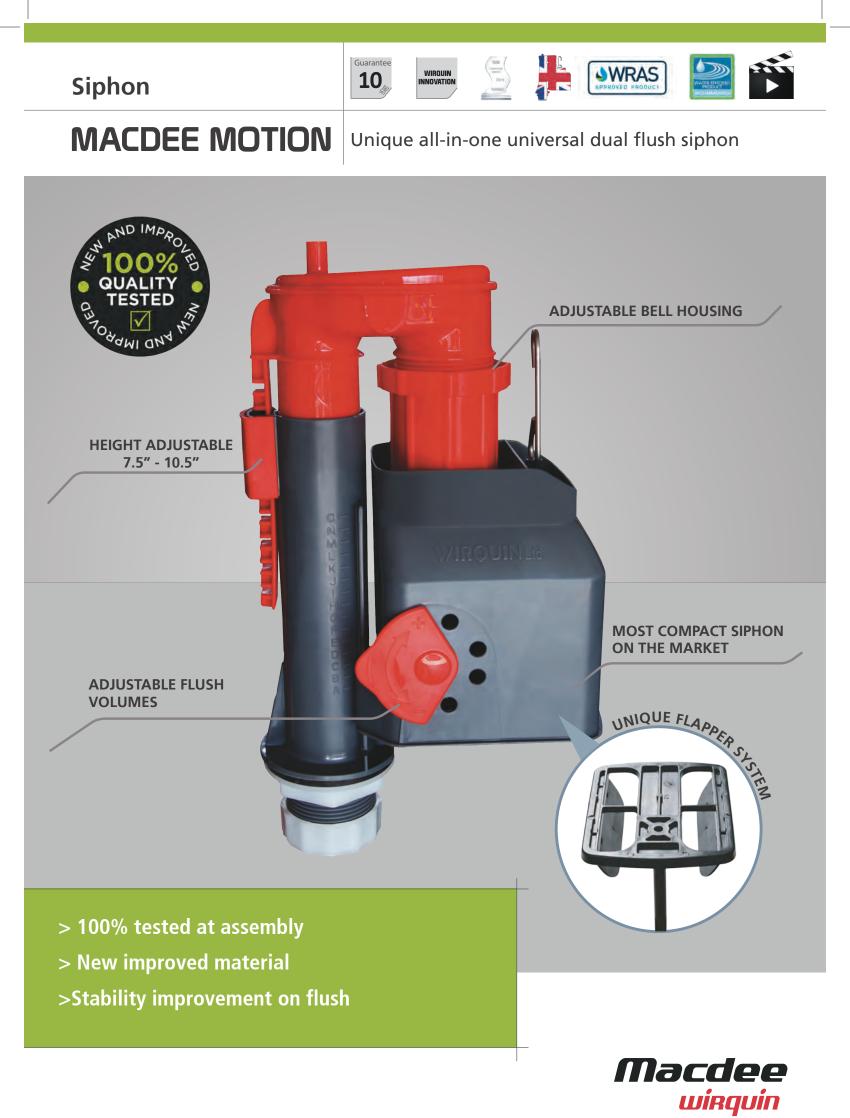

## MACDEE MOTION

## Unique all-in-one universal dual flush siphon

> Water saving: The universal dual flush siphon with a large section of flush volume settings allows the end users to save water.

> Easy fit: The height of the siphon is adjustable from 7 1/2" to 10 1/2" which is the widest range on the market.

> Compact: The unique compact design of the siphon allows it to fit into all lever operated cisterns that are currently on the market.

- > Water sealed: A unique seal provided by the cistern water eliminates the use of traditional washers.
- > Unique: The dual flush siphon is designed with a unique flapper system that replaces the traditional diaphragm washer.

that are currently on the market thanks to its many adjustable features.

> Adaptability: Fits all lever operated cisterns

Installation video: Visit the Wirquin YouTube channel to watch our video about the awardwinning MACDEE MOTION.