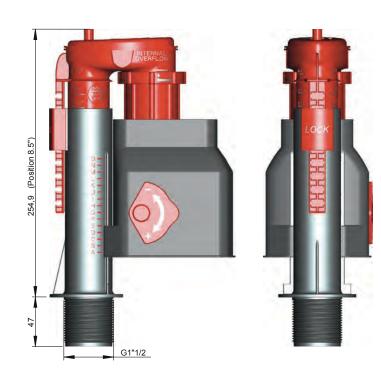

## Unique all-in-one universal dual flush siphon

> Water saving: The universal dual flush siphon with a large section of flush volume settings allows the end users to save water.

> Easy fit: The height of the siphon is adjustable from 7 1/2" to 10 1/2" which is the widest range on the market.

## **TECHNICAL CHARACTERISTICS**

| HEIGHT       | Adjustable 7 1/2" to 10 1/2"                                                                                                                           |
|--------------|--------------------------------------------------------------------------------------------------------------------------------------------------------|
| INSTALLATION | Suitable for all lever operated cisterns                                                                                                               |
| MATERIAL     | Polypropylene / Acetal                                                                                                                                 |
| FLUSH RATE   | 1.85 L/sec                                                                                                                                             |
| CONTENTS     | 1 x Macdee motion dual flush siphon<br>2 x C-Links (2 1/4" and 4 3/8" sizes)                                                                           |
| CONTENTS KIT | 1 x Macdee motion dual flush siphon<br>1 x Jollyfill brass bottom entry delayed action telescopic inlet valve<br>2 x C-Links (2 1/4" and 4 3/8" sizes) |