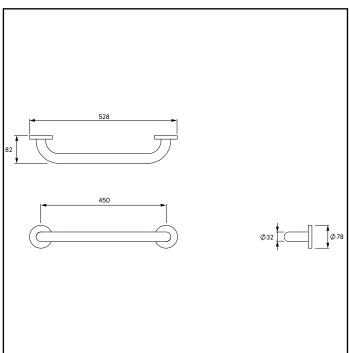

# AP501122MTL 450MM STAINLESS STEEL GRAB RAIL

#### **FEATURES**

Classic Design.
Provides Confidence and Stability.
32mm Diameter For Secure Grip.
Concealed Fixings.
Fixings Not Included.