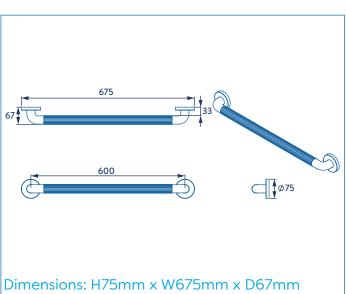

#### **FEATURES**

Ribbed to aid grip of bar.

Concealed fixings.

Suitable for users up to 80kg/176lbs/12st 8lbs when fitted to a solid wall.

Fixings not included.