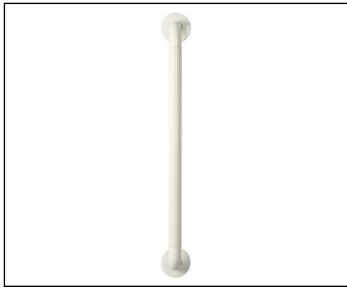

# AP501822MTL 600MM ABS GRAB RAIL

# **MATERIAL**

**ABS Plastic** 

# **FINISH / COLOUR**

White Gloss

#### **FEATURES**

High Quality ABS Construction. Provides Confidence and Stability. 32mm Diameter For Secure Grip. Concealed Fixings. Fixings Not Included.