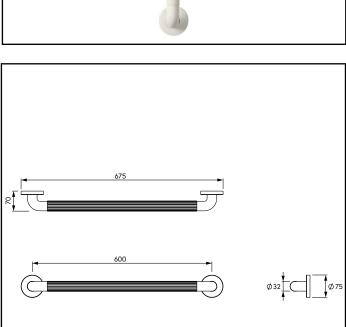

# AP501822MTL 600MM ABS GRAB RAIL

#### **FEATURES**

High Quality ABS Construction. Provides Confidence and Stability. 32mm Diameter For Secure Grip. Concealed Fixings. Fixings Not Included.