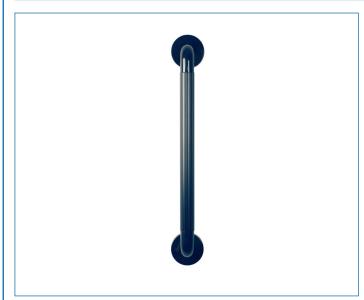

# AP501734 450MM ABS GRAB BAR (BLUE)





#### **ILLUSTRATED**

AP501734 450mm ABS Grab Bar (Blue)

#### **CONFIGURATIONS**

AP501722 450mm ABS Grab Bar (White) AP501731 450mm ABS Grab Bar (Grey)

#### **MATERIAL**

ABS

#### **COLOURS**

Blue

# **WEIGHT**

N/A

#### **PACKAGING**

Plastic Sleeve with Label

## FREQUENTLY USED APPLICATIONS

Residential Hotels

#### **FEATURES**

Ribbed to aid grip of bar.

Concealed fixings.

Suitable for users up to 100kg/220lbs/15st 10lbs when fitted to a solid wall.

Fixings not included.

## **CARE AND MAINTENANCE**

Clean surfaces with a damp cloth and wipe dry using a soft cloth.

Do not use chemical or abrasive cleaners as these may damage the surface finish.

# 525 450 075 Dimensions: H75mm x W525mm x D67mm

# **GUARANTEE**

Consumer Statutory Rights Apply

Tel: +44 (0) 1264 365881 Fax: