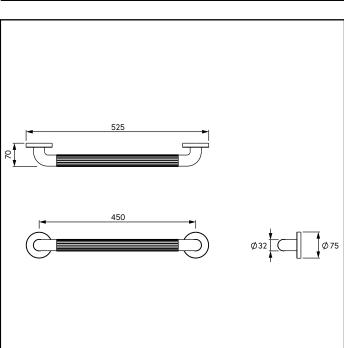

# AP501722MTL 450MM ABS GRAB RAIL

#### **FEATURES**

High Quality ABS Construction. Provides Confidence and Stability. 32mm Diameter For Secure Grip. Concealed Fixings. Fixings Not Included.