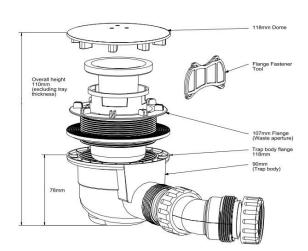

## **WASTE TRAP INCLUDED**

FINISH:
ABS, POLYPROPYLENE, PVC SEALS, STEEL

FLOW RATE: 48 LITRES / MIN

• OUTLET: 40mm PIPE WORK (1 ½"- BS 522 UK PIPE SIZE)

**STANDARDS:** BS EN 274-1 : 2002

CLEANABILITY: TOP ACCESS CAPABLE FOR EASY CLEANING