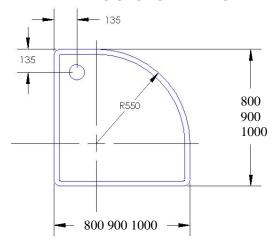

## **PRODUCT**

QUAD WHITE - 45MM HIGH TRAYS (Length x Width, mm)

800x800 Q, 900x900 Q, 1000x1000 Q

### DIMENSIONS FOR FITTING