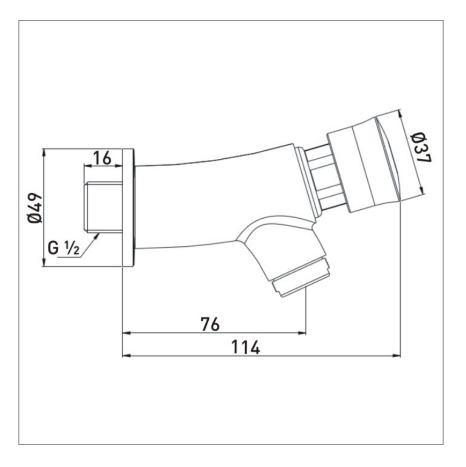

## **Product Certifications:**

For more products, visit our website: http://www.bristan.com

| Dimensions | $({\it measurements}$ | in | mm) |
|------------|-----------------------|----|-----|
|            |                       |    |     |