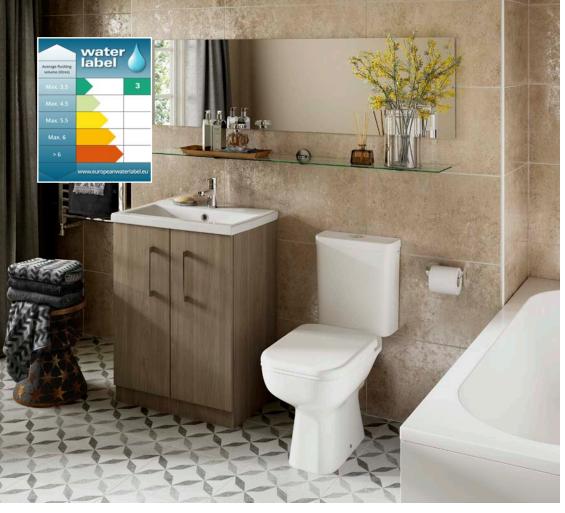

Shown: Close coupled WC with soft close seat, 60cm vanity unit with basin and mono mixer tap.

SENSQPAN - SENPCI - STSENSQSC - LIVUDE - TPCEDMONO

| SfB |   |      |   |   | 1 |
|-----|---|------|---|---|---|
|     | ī | (74) | 1 | 1 | l |

## **Key product features:**

- Horizontal outlet
- CE Compliant
- Modern square design
- Water saving option

| Product:            | Pan                                           | Cistern | Soft close seat |  |  |
|---------------------|-----------------------------------------------|---------|-----------------|--|--|
| Code:               | SENSQPAN                                      | SENPCI  | STSENSQSC       |  |  |
| Weight in kg:       | 17.7                                          | 10.1    | 2.3             |  |  |
| Colour:             |                                               |         |                 |  |  |
| Material:           | Vitreou                                       | Plastic |                 |  |  |
| Standard:           | EN997-CL1-0                                   |         |                 |  |  |
| DOP:                | WCC1                                          |         |                 |  |  |
| BiM download:       | ×                                             | ×       | n/a             |  |  |
| CAD download:       | ✓                                             | ✓       | n/a             |  |  |
| Flushing volume:    | 6/4ltr standard / Adjustable down to 4/2.6ltr |         |                 |  |  |
| Flushing mechanism: |                                               |         |                 |  |  |
| Inlet:              | Bottom inlet RH                               |         |                 |  |  |
| WRAS:               | All Lecico fittings are WRAS approved         |         |                 |  |  |