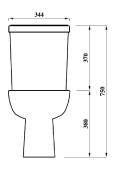

## **Key product features:**

- Horizontal outlet
- CE Compliant
- Modern square design
- Water saving option

| Product:            | Pan                                           | Cistern | Soft close seat |  |  |
|---------------------|-----------------------------------------------|---------|-----------------|--|--|
| Code:               | SENSQPAN                                      | SENPCI  | STSENSQSC       |  |  |
| Weight in kg:       | 17.7                                          | 10.1    | 2.3             |  |  |
| Colour:             |                                               |         |                 |  |  |
| Material:           | Vitreou                                       | Plastic |                 |  |  |
| Standard:           | EN997-CL1-0                                   |         |                 |  |  |
| DOP:                | WCC1                                          |         |                 |  |  |
| BiM download:       | ×                                             | ×       | n/a             |  |  |
| CAD download:       | ✓                                             | ✓       | n/a             |  |  |
| Flushing volume:    | 6/4ltr standard / Adjustable down to 4/2.6ltr |         |                 |  |  |
| Flushing mechanism: |                                               |         |                 |  |  |
| Inlet:              | Bottom inlet RH                               |         |                 |  |  |
| WRAS:               | All Lecico fittings are WRAS approved         |         |                 |  |  |

## **Special notes**

Pan fixes to floor using side fixing bracket supplied with pan Cistern can be fixed to a wall Soft close seat only

All dimensions are approximate and subject to normal ceramic variation.