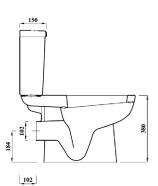

## **Key product features:**

- Horizontal outlet
- CE Compliant
- Modern square design
- Water saving option

| Product:            | Pan                                           | Cistern | Soft close seat |  |  |
|---------------------|-----------------------------------------------|---------|-----------------|--|--|
| Code:               | SENSQPAN                                      | SENPCI  | STSENSQSC       |  |  |
| Weight in kg:       | 17.7                                          | 10.1    | 2.3             |  |  |
| Colour:             |                                               |         |                 |  |  |
| Material:           | Vitreou                                       | Plastic |                 |  |  |
| Standard:           | EN997-CL1-0                                   |         |                 |  |  |
| DOP:                | WCC1                                          |         |                 |  |  |
| BiM download:       | ×                                             | ×       | n/a             |  |  |
| CAD download:       | ✓                                             | ✓       | n/a             |  |  |
| Flushing volume:    | 6/4ltr standard / Adjustable down to 4/2.6ltr |         |                 |  |  |
| Flushing mechanism: |                                               |         |                 |  |  |
| Inlet:              | Bottom inlet RH                               |         |                 |  |  |
| WRAS:               | All Lecico fittings are WRAS approved         |         |                 |  |  |

## **Special notes**

Pan fixes to floor using side fixing bracket supplied with pan Cistern can be fixed to a wall Soft close seat only

All dimensions are approximate and subject to normal ceramic variation.