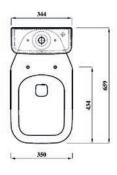

## **Key product features:**

- Horizontal outlet
- CE Compliant
- Modern square design
- Water saving option

| Product:            | Pan                                           | Cistern | Soft close seat |  |  |
|---------------------|-----------------------------------------------|---------|-----------------|--|--|
| Code:               | SENSQPAN                                      | SENPCI  | STSENSQSC       |  |  |
| Weight in kg:       | 17.7                                          | 10.1    | 2.3             |  |  |
| Colour:             |                                               |         |                 |  |  |
| Material:           | Vitreou                                       | Plastic |                 |  |  |
| Standard:           | EN997-CL1-0                                   |         |                 |  |  |
| DOP:                | WCC1                                          |         |                 |  |  |
| BiM download:       | ×                                             | ×       | n/a             |  |  |
| CAD download:       | ✓                                             | ✓       | n/a             |  |  |
| Flushing volume:    | 6/4ltr standard / Adjustable down to 4/2.6ltr |         |                 |  |  |
| Flushing mechanism: |                                               |         |                 |  |  |
| Inlet:              | Bottom inlet RH                               |         |                 |  |  |
| WRAS:               | All Lecico fittings are WRAS approved         |         |                 |  |  |

## **Special notes**

Pan fixes to floor using side fixing bracket supplied with pan Cistern can be fixed to a wall Soft close seat only

All dimensions are approximate and subject to normal ceramic variation.