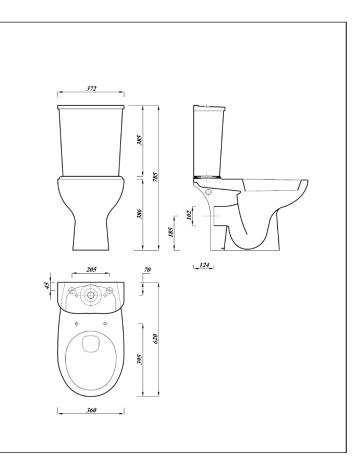

## Malaga Short WC P (6/4L or 4/2.6L)

## **Application & Features**

- Domestic, Luxurious
- Hotel and commercial
- Modern design

| Description                        |                                           | FS Code                | Weight    |
|------------------------------------|-------------------------------------------|------------------------|-----------|
| Malaga short WC P (6/4L or 4/2.6L) |                                           | FS10H2A10B0000         | 21 Kg.    |
| Compatible Products                | Malaga Tank Euro (Included Upon request)  | FS10F313100000         | 11.33 Kg. |
| Other Compatible                   | B6071 Urea Soft Close Seat Cover          | FC100112130000         | 2.32 Kg.  |
|                                    | Siamp Mechanism DF                        | FC10023327ZZ00         | 0.67 Kg.  |
| Material                           | Vitreous china                            | Compliant Certificates | ☞ (€      |
| Standards                          | EN 33 / EN 997                            |                        |           |
| Notes                              | *Fixing screw Kit (Supplied upon request) |                        |           |
|                                    | *Seat Cover (Included)                    |                        |           |
|                                    | *Mechanism (Included)                     |                        |           |

All dimensions are approximate and subject to normal ceramic variation. Lecico reserve the right to change the product without prior notification.

www.lecico.com