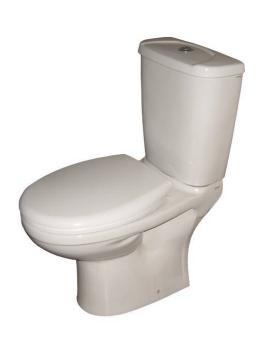

## Malaga Short WC P (6/4L or 4/2.6L)

## **Application & Features**

- Domestic, Luxurious
- Hotel and commercial
- Modern design

| Description                        |                                           | FS Code                | Weight    |
|------------------------------------|-------------------------------------------|------------------------|-----------|
| Malaga short WC P (6/4L or 4/2.6L) |                                           | FS10H2A10B0000         | 21 Kg.    |
| Compatible Products                | Malaga Tank Euro (Included Upon request)  | FS10F313100000         | 11.33 Kg. |
| Other Compatible                   | B6071 Urea Soft Close Seat Cover          | FC100112130000         | 2.32 Kg.  |
|                                    | Siamp Mechanism DF                        | FC10023327ZZ00         | 0.67 Kg.  |
| Material                           | Vitreous china                            | Compliant Certificates | ☞ (€      |
| Standards                          | EN 33 / EN 997                            |                        |           |
| Notes                              | *Fixing screw Kit (Supplied upon request) |                        |           |
|                                    | *Seat Cover (Included)                    |                        |           |
|                                    | *Mechanism (Included)                     |                        |           |