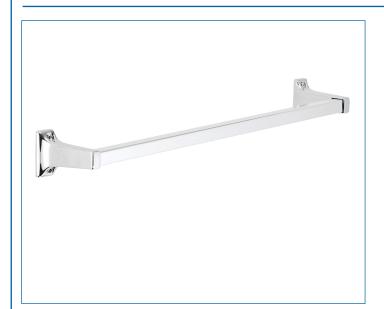

# QM732641 SUTTON TOWEL RAIL





#### **ILLUSTRATED**

QM732641 Sutton Towel Rail

# **CONFIGURATIONS**



#### **MATERIAL**

Zinc Die Cast Wall Brackets Aluminium Towel Rail

# **COLOURS**

High Polish Chrome Plated Brackets Bright Anodised Towel Rail

#### **WEIGHT**

N/A

# **PACKAGING**

N/A

# FREQUENTLY USED APPLICATIONS

Residential Hotels

#### **FEATURES**

Durable zinc alloy construction. High quality chrome plated finish. High quality bright anodised finish. Clear Glass Tumbler.

All fixings included.

# **CARE AND MAINTENANCE**

Clean surfaces with a damp cloth and wipe dry using a soft cloth.

Do not use chemical or abrasive cleaners as these may damage the surface finish.

# **GUARANTEE**

Consumer Statutory Rights Apply

Tel: +44 (0) 1264 365881 Fax: +44 (0) 1264 356437 Email: info@croydex.co.uk Web: www.