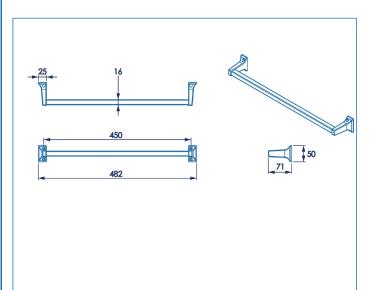

# QM732641 SUTTON TOWEL RAIL





#### **ILLUSTRATED**

QM732641 Sutton Towel Rail

# **CONFIGURATIONS**



#### **MATERIAL**

Zinc Die Cast Wall Brackets Aluminium Towel Rail

# **COLOURS**

High Polish Chrome Plated Brackets Bright Anodised Towel Rail

#### **WEIGHT**

N/A

# **PACKAGING**

N/A

# FREQUENTLY USED APPLICATIONS

Residential Hotels

#### **FEATURES**

Durable zinc alloy construction. High quality chrome plated finish. High quality bright anodised finish. Clear Glass Tumbler.

All fixings included.

# **CARE AND MAINTENANCE**

Clean surfaces with a damp cloth and wipe dry using a soft cloth.

Do not use chemical or abrasive cleaners as these may damage the surface finish.

# **GUARANTEE**

Consumer Statutory Rights Apply

Tel: +44 (0) 1264 365881 Fax: +44 (0) 1264 356437 Email: info@croydex.co.uk Web: www.croydex.com

Printed material, designs and packaging are protected by copy