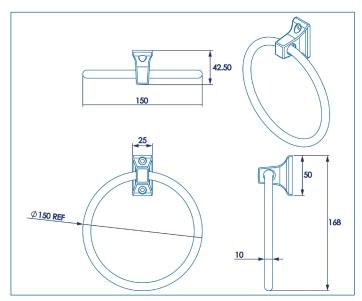

## CONFIGURATIONS

#### MATERIAL

Zinc Die Cast Wall Bracket Aluminium Ring

#### COLOURS

High Polish Chrome Plated Bracket Bright Anodised Ring