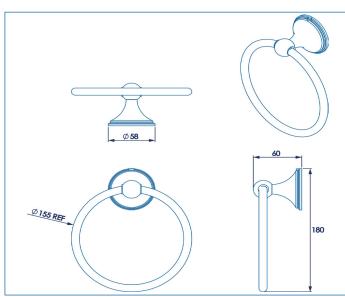

# QM201541 WESTMINSTER TOWEL RING





## **ILLUSTRATED**

QM201541 Westminster Towel Ring

#### **CONFIGURATIONS**

## **MATERIAL**

Zinc Die Cast wall bracket **Aluminium Ring** 

#### **COLOURS**

High Polish Chrome Plated Bracket Bright Anodised Aluminium Ring

#### **WEIGHT**

N/A

## **PACKAGING**

N/A

# FREQUENTLY USED APPLICATIONS

Residential Hotels

#### **FEATURES**

Durable zinc alloy construction. High quality chrome plated finish. Concealed fixings.

All fixings included.

## **CARE AND MAINTENANCE**

Clean surfaces with a damp cloth and wipe dry using a soft cloth.

Do not use chemical or abrasive cleaners as these may damage the surface finish.



#### **GUARANTEE**

Consumer Statutory Rights Apply

Tel: +44 (0) 1264 365881 Fax: +44 (0) 1264 356437 Email: info@croydex.co.uk Web: www.croydex.com

Printed material, designs and packaging are protected by copyright and design right.

Date Created: 09/01/18 | REV 001