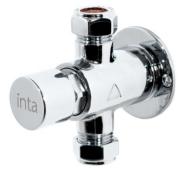

Time Flow Shower Exposed TF992CP

- Simple operation
- Closes automatically
- Water economy
- Non concussive operation
- Operating pressure range of 0.1 to 5 bar
- Exposed, Concealed and Cross-wall options available