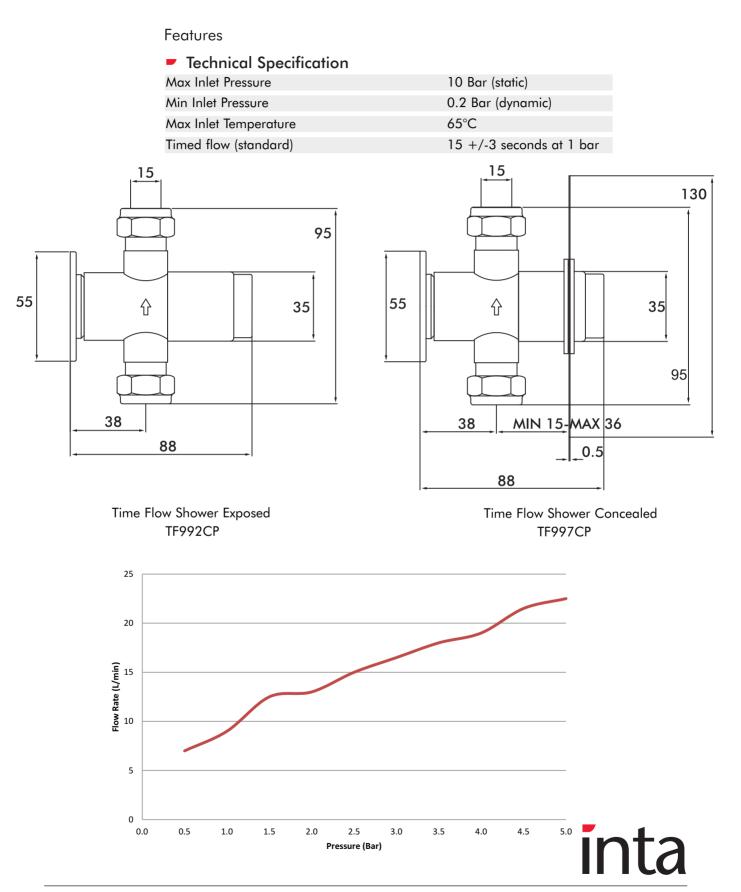

Time Flow Shower Exposed TF992CP

- Simple operation
- Closes automatically
- Water economy
- Non concussive operation
- Operating pressure range of 0.1 to 5 bar
- Exposed, Concealed and Cross-wall options available

Time Flow Shower Concealed TF997CP

## **Product Range**

| Description                          | Code    |
|--------------------------------------|---------|
| Time Flow Shower Control - Exposed   | TF992CP |
| Time Flow Shower Control - Concealed | TF997CP |