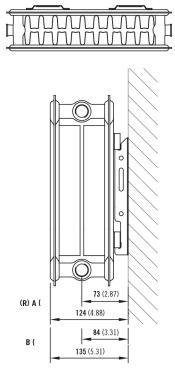

#### Elite mounting brackets

All dimensions in mm. Inches in brackets.

Floor mounting brackets available. See page 42.

#### Elite bracket position

A = Closest to Wall B = Furthest from Wall (R) = Recommended Mounting Position