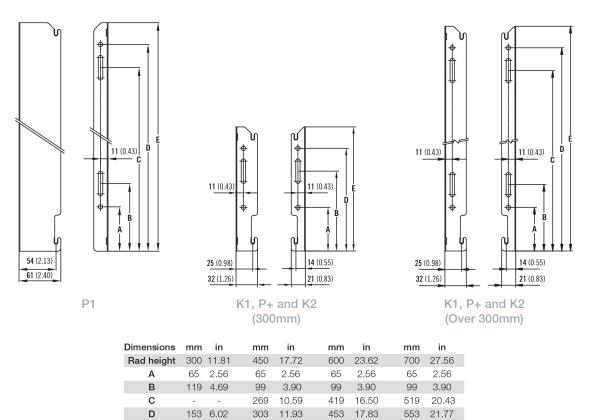

#### Elite mounting brackets

All dimensions in mm. Inches in brackets.

Floor mounting brackets available. See page 42.

### K1, P+, K2 and P1 lug positions

Е

185 7.28

335

13.19

485

19.09

All dimensions in mm. Inches in brackets.

| A     |        | 133 | 5.24  |
|-------|--------|-----|-------|
| В     |        | 60  | 2.36  |
| Panel | Height | I   | D     |
| mm    | in     | mm  | in    |
| 300   | 11.81  | 155 | 6.10  |
| 450   | 17.72  | 305 | 12.01 |
| 600   | 23.62  | 455 | 17.91 |
| 700   | 27.56  | 555 | 21.95 |
|       |        |     |       |