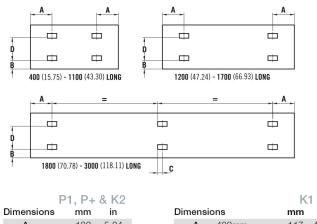

### K1, P+, K2 and P1 lug positions

Е

185 7.28

335

13.19

485

19.09

All dimensions in mm. Inches in brackets.

|          |               | K   | 1    |  |
|----------|---------------|-----|------|--|
| )imensio | ons           | mm  | in   |  |
| А        | 400mm         | 117 | 4.61 |  |
| Α        | 500 - 3000mm  | 150 | 5.91 |  |
| В        | 400 - 3000mm  | 60  | 2.36 |  |
| С        | 1800 - 3000mm | 17  | 0.67 |  |
|          |               |     |      |  |