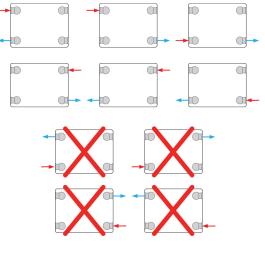

#### Elite wall mounting information

All dimensions in mm. Inches in brackets.

Elite piping options