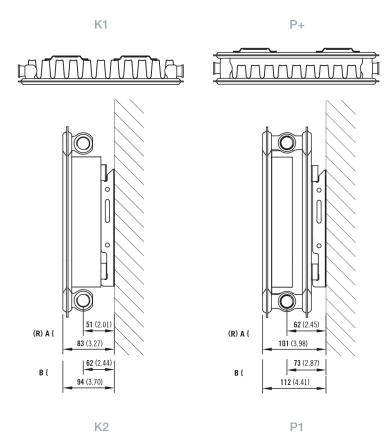

#### Elite wall mounting information

All dimensions in mm. Inches in brackets.

Elite piping options

#### Elite bracket position

A = Closest to Wall B = Furthest from Wall (R) = Recommended Mounting Position