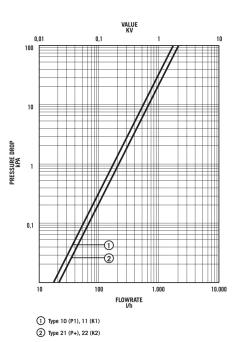

335

13.19

485

19.09

All dimensions in mm. Inches in brackets.



| A     |        | 133 | 5.24  |
|-------|--------|-----|-------|
| В     |        | 60  | 2.36  |
| Panel | Height | I   | D     |
| mm    | in     | mm  | in    |
| 300   | 11.81  | 155 | 6.10  |
| 450   | 17.72  | 305 | 12.01 |
| 600   | 23.62  | 455 | 17.91 |
| 700   | 27.56  | 555 | 21.95 |
|       |        |     |       |

|          |               | K   | 1    |  |
|----------|---------------|-----|------|--|
| )imensio | ons           | mm  | in   |  |
| А        | 400mm         | 117 | 4.61 |  |
| Α        | 500 - 3000mm  | 150 | 5.91 |  |
| В        | 400 - 3000mm  | 60  | 2.36 |  |
| С        | 1800 - 3000mm | 17  | 0.67 |  |
|          |               |     |      |  |

#### **Pressure drops**

585

23.03



#### Elite wall mounting information

All dimensions in mm. Inches in brackets.



Elite piping options







#### Elite bracket position

A = Closest to Wall B = Furthest from Wall (R) = Recommended Mounting Position