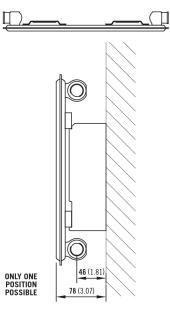

#### Elite wall mounting information

All dimensions in mm. Inches in brackets.

Elite piping options