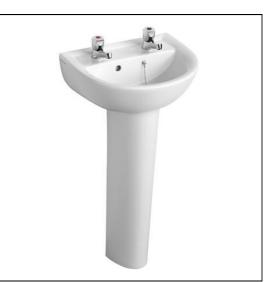

#### ILLUSTRATED

| E8936 | Sandringham 21 handrinse washbasin 45cm, 2 tapholes, with overflow and chainstay hole |  |  |
|-------|---------------------------------------------------------------------------------------|--|--|
| E8976 | Sandringham 21 pedestal                                                               |  |  |
| B9865 | Sandringham 21 Washbasin Pillar Taps                                                  |  |  |
| S8800 | Waste 1¼" plastic waste with bead chain and plug, 80mm slotted tail, bolt stay        |  |  |
| S8950 | Trap 1¼" plastic P for use with cloakroom pedestal                                    |  |  |