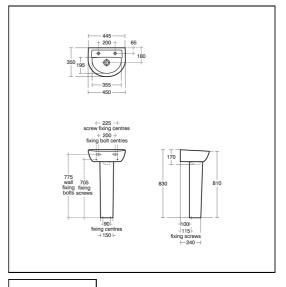

#### ILLUSTRATED PRODUCT DETAILS

| Sizes<br>E8936  | w:450 x d:350                    | Finishes<br>E8936                                            | White (01)                  |
|-----------------|----------------------------------|--------------------------------------------------------------|-----------------------------|
|                 | 10.30 KG                         | E8976                                                        | White (01)                  |
| B9865           | 10.28 KG<br>1.05 KG<br>0.08 KG   | B9865                                                        | Chrome (AA)                 |
| S8950<br>Materi | 1.00 KG                          | S8800                                                        | Chrome (AA)                 |
| E8936           | Vitreous China<br>Vitreous China | S8950                                                        | Neutral / No<br>Finish (67) |
| B9865           | Chrome Plated<br>Brass           | Flow rates<br>B9865 13 Litres per minute<br>@ 3 bar pressure |                             |
| S8800           | Plastic                          |                                                              |                             |
| S8950           | Plastic                          |                                                              |                             |