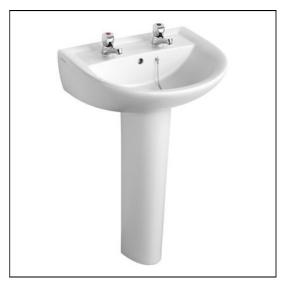

# Sandringham 21 Washbasin 55cm 2 Tapholes

# ILLUSTRATED E8951 Sandringham 21 washbasin 55cm, 2 tapholes, with overflow and chainstay hole E8976 Sandringham 21 pedestal B9865 Sandringham 21 Washbasin Pillar Taps S8800 Waste 1¼" plastic waste with bead chain and plug, 80mm slotted tail, bolt stay S8950 Trap 1½" plastic P for use with cloakroom