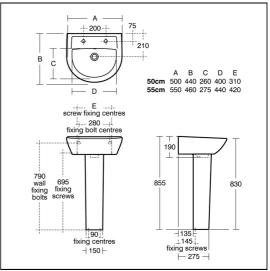

# Sandringham 21 Washbasin 55cm 2 Tapholes

# ILLUSTRATED E8951 Sandringham 21 washbasin 55cm, 2 tapholes, with overflow and chainstay hole E8976 Sandringham 21 pedestal B9865 Sandringham 21 Washbasin Pillar Taps S8800 Waste 1¼" plastic waste with bead chain and plug, 80mm slotted tail, bolt stay S8950 Trap 1½" plastic P for use with cloakroom