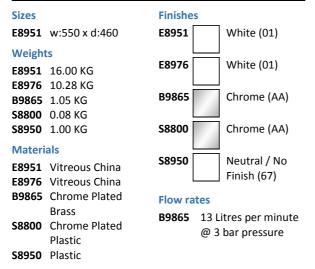

# ILLUSTRATED E8951 Sandringham 21 washbasin 55cm, 2 tapholes, with overflow and chainstay hole E8976 Sandringham 21 pedestal B9865 Sandringham 21 Washbasin Pillar Taps S8800 Waste 1¼" plastic waste with bead chain and plug, 80mm slotted tail, bolt stay S8950 Trap 1½" plastic P for use with cloakroom