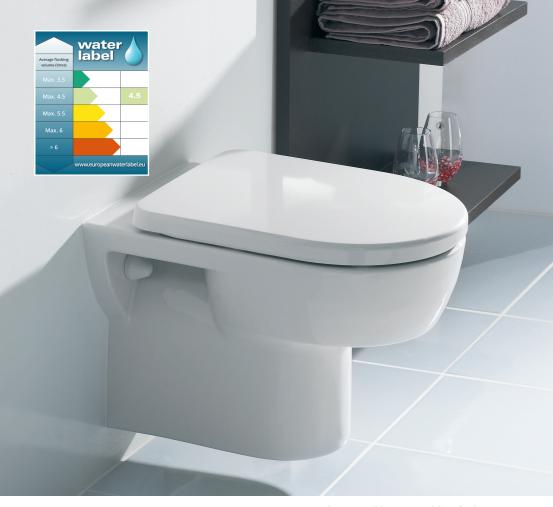

Shown: Wall hung WC with soft close seat.

MDWHWHP - STWHSCDEAN

**Atlas** Professional

| /SfB |   |      |   |   | _ |
|------|---|------|---|---|---|
|      | ī | (74) | 1 | ı |   |

## **Key product features:**

- Horizontal outlet
- CE Compliant
- Modern wall hung design
- Water saving

| Product:                  | Pan                                              | Soft close seat |  |  |
|---------------------------|--------------------------------------------------|-----------------|--|--|
| Code:                     | MDWHWHP                                          | STWHSCDEAN      |  |  |
| Weight in kg:             | 18.8                                             | 1.9             |  |  |
| Colour:                   | White                                            | White           |  |  |
| Material:                 | Vitreous china                                   | Plastic         |  |  |
| Standard:                 | EN997-CL1-6A+CL2                                 | n/a             |  |  |
| DOP:                      | WCWH1                                            | n/a             |  |  |
| BiM download:             | ✓                                                | n/a             |  |  |
| CAD download:             | ✓                                                | n/a             |  |  |
| Flushing volume:          | 6/4ltr standard                                  |                 |  |  |
| Tall cistern frame code:  | FRAMELSIAM2PT                                    |                 |  |  |
| Short cistern frame code: | FRAMATPRO790                                     |                 |  |  |
| Floor mounted brackets::: | BRACKWHKIT*                                      |                 |  |  |
| WRAS:                     | All Lecico flushing mechanisms are WRAS approved |                 |  |  |