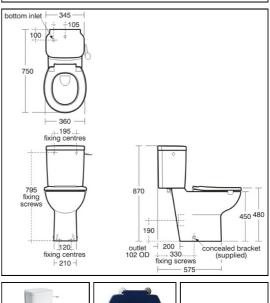

#### **ILLUSTRATED** S3054 Contour 21 close coupled raised height WC bowl with horizontal outlet, 75cm projection with floor fixing kit S8910 Trap 1¼" plastic bottle, 75mm seal, multi-purpose outlet Contour 21 grab rail straight 60cm long x 35mm diameter S6454 S6452 Contour 21 grab rail straight 45cm long x 35mm diameter S6360 Contour 21 hinged support rail 80 x 35mm diameter, Doc M compliant S6363 Toilet roll holder for Contour 21 hinged arm rail S9137 Bracket concealed with clamps and centre waste support for Portman 21 washbasins 60 and 50cm A6697 Contour 21+ 1 hole thermostatic basin mixer, single sequential lever with copper tails **S2256** Portman 21 washbasin 60cm, 1 taphole with overflow, no chainstay hole Waste 1¼" brass anti theft swivel plug waste, 80mm **S8733** slotted tail S3654 Contour 21 close coupled 4.5 litre delay fill single flush syphon cistern for 75cm projection bowl, bottom supply, internal overflow with secure cover fastener, no lever S4066 Contour 21 toilet seat only, top fixing hinges and retaining buffers **S4420** Spatula cistern lever, close coupled

### **ILLUSTRATED PRODUCT DETAILS**

S3654

Vitreous China

| Sizes     |                     | Finishes | ;                                                                                                                                                                                                                                                                                                                                                                                                                                                                                                                                                                                                                                                                                                                                                                                                                                                                                                                                                                                                                                                                                                                                                                                                                                                                                     |
|-----------|---------------------|----------|---------------------------------------------------------------------------------------------------------------------------------------------------------------------------------------------------------------------------------------------------------------------------------------------------------------------------------------------------------------------------------------------------------------------------------------------------------------------------------------------------------------------------------------------------------------------------------------------------------------------------------------------------------------------------------------------------------------------------------------------------------------------------------------------------------------------------------------------------------------------------------------------------------------------------------------------------------------------------------------------------------------------------------------------------------------------------------------------------------------------------------------------------------------------------------------------------------------------------------------------------------------------------------------|
| S2256     | w:600 x d:480       | S3054    | White (01)                                                                                                                                                                                                                                                                                                                                                                                                                                                                                                                                                                                                                                                                                                                                                                                                                                                                                                                                                                                                                                                                                                                                                                                                                                                                            |
| Weights   |                     |          |                                                                                                                                                                                                                                                                                                                                                                                                                                                                                                                                                                                                                                                                                                                                                                                                                                                                                                                                                                                                                                                                                                                                                                                                                                                                                       |
| S3054     | 25.86 KG            | S8910    | Neutral / No Finish                                                                                                                                                                                                                                                                                                                                                                                                                                                                                                                                                                                                                                                                                                                                                                                                                                                                                                                                                                                                                                                                                                                                                                                                                                                                   |
| S8910     | 0.20 KG             |          | (67)                                                                                                                                                                                                                                                                                                                                                                                                                                                                                                                                                                                                                                                                                                                                                                                                                                                                                                                                                                                                                                                                                                                                                                                                                                                                                  |
| S6454     | 0.62 KG             | S6454    | White (AC)                                                                                                                                                                                                                                                                                                                                                                                                                                                                                                                                                                                                                                                                                                                                                                                                                                                                                                                                                                                                                                                                                                                                                                                                                                                                            |
| S6452     | 0.62 KG             |          |                                                                                                                                                                                                                                                                                                                                                                                                                                                                                                                                                                                                                                                                                                                                                                                                                                                                                                                                                                                                                                                                                                                                                                                                                                                                                       |
| S6360     | 3.15 KG             | S6452    | White (AC)                                                                                                                                                                                                                                                                                                                                                                                                                                                                                                                                                                                                                                                                                                                                                                                                                                                                                                                                                                                                                                                                                                                                                                                                                                                                            |
| S6363     | 0.34 KG             | 30432    | Wines (Ale)                                                                                                                                                                                                                                                                                                                                                                                                                                                                                                                                                                                                                                                                                                                                                                                                                                                                                                                                                                                                                                                                                                                                                                                                                                                                           |
| S9137     | 0.95 KG             | S6360    | White (AC)                                                                                                                                                                                                                                                                                                                                                                                                                                                                                                                                                                                                                                                                                                                                                                                                                                                                                                                                                                                                                                                                                                                                                                                                                                                                            |
| A6697     | 2.10 KG             | 30300    | Write (AC)                                                                                                                                                                                                                                                                                                                                                                                                                                                                                                                                                                                                                                                                                                                                                                                                                                                                                                                                                                                                                                                                                                                                                                                                                                                                            |
| S2256     | 16.79 KG            | ccaca    | \\\\\\\\\\\\\\\\\\\\\\\\\\\\\\\\\                                                                                                                                                                                                                                                                                                                                                                                                                                                                                                                                                                                                                                                                                                                                                                                                                                                                                                                                                                                                                                                                                                                                                                                                                                                     |
| S8733     | 0.35 KG             | S6363    | White (AC)                                                                                                                                                                                                                                                                                                                                                                                                                                                                                                                                                                                                                                                                                                                                                                                                                                                                                                                                                                                                                                                                                                                                                                                                                                                                            |
| S3654     | 16.70 KG            |          |                                                                                                                                                                                                                                                                                                                                                                                                                                                                                                                                                                                                                                                                                                                                                                                                                                                                                                                                                                                                                                                                                                                                                                                                                                                                                       |
| S4066     | 1.55 KG             | S9137    | Neutral / No Finish                                                                                                                                                                                                                                                                                                                                                                                                                                                                                                                                                                                                                                                                                                                                                                                                                                                                                                                                                                                                                                                                                                                                                                                                                                                                   |
| S4420     | 0.32 KG             |          | (67)                                                                                                                                                                                                                                                                                                                                                                                                                                                                                                                                                                                                                                                                                                                                                                                                                                                                                                                                                                                                                                                                                                                                                                                                                                                                                  |
| Materials |                     | A6697    | Chrome (AA)                                                                                                                                                                                                                                                                                                                                                                                                                                                                                                                                                                                                                                                                                                                                                                                                                                                                                                                                                                                                                                                                                                                                                                                                                                                                           |
| S3054     | Vitreous China      | 62256    | ) \\ \( \) \\ \( \) \\ \( \) \\ \( \) \\ \( \) \\ \( \) \\ \( \) \\ \( \) \\ \( \) \\ \( \) \\ \( \) \\ \( \) \\ \( \) \\ \( \) \\ \( \) \\ \( \) \\ \( \) \\ \( \) \\ \( \) \\ \( \) \\ \( \) \\ \( \) \\ \( \) \\ \( \) \\ \( \) \\ \( \) \\ \( \) \\ \( \) \\ \( \) \\ \( \) \\ \( \) \\ \( \) \\ \( \) \\ \( \) \\ \( \) \\ \( \) \\ \( \) \\ \( \) \\ \( \) \\ \( \) \\ \( \) \\ \( \) \\ \( \) \\ \( \) \\ \( \) \\ \( \) \\ \( \) \\ \( \) \\ \( \) \\ \( \) \\ \( \) \\ \( \) \\ \( \) \\ \( \) \\ \( \) \\ \( \) \\ \( \) \\ \( \) \\ \( \) \\ \( \) \\ \( \) \\ \( \) \\ \( \) \\ \( \) \\ \( \) \\ \( \) \\ \( \) \\ \( \) \\ \( \) \\ \( \) \\ \( \) \\ \( \) \\ \( \) \\ \( \) \\ \( \) \\ \( \) \\ \( \) \\ \( \) \\ \( \) \\ \( \) \\ \( \) \\ \( \) \\ \( \) \\ \( \) \\ \( \) \\ \( \) \\ \( \) \\ \( \) \\ \( \) \\ \( \) \\ \( \) \\ \( \) \\ \( \) \\ \( \) \\ \( \) \\ \( \) \\ \( \) \\ \( \) \\ \( \) \\ \( \) \\ \( \) \\ \( \) \\ \( \) \\ \( \) \\ \( \) \\ \( \) \\ \( \) \\ \( \) \\ \( \) \\ \( \) \\ \( \) \\ \( \) \\ \( \) \\ \( \) \\ \( \) \\ \( \) \\ \( \) \\ \( \) \\ \( \) \\ \( \) \\ \\ \( \) \\ \( \) \\ \( \) \\ \( \) \\ \( \) \\ \( \) \\ \( \) \\ \( \) \\ \( \) \\ \( \) \\ \( \) \\ \( \) \\ \( \) \\ \\ \\ \\ \\ \\ \\ \\ \\ \\ \\ \\ |
| S8910     | Plastic             | S2256    | White (01)                                                                                                                                                                                                                                                                                                                                                                                                                                                                                                                                                                                                                                                                                                                                                                                                                                                                                                                                                                                                                                                                                                                                                                                                                                                                            |
| S6454     | Aluminium           |          |                                                                                                                                                                                                                                                                                                                                                                                                                                                                                                                                                                                                                                                                                                                                                                                                                                                                                                                                                                                                                                                                                                                                                                                                                                                                                       |
| S6452     | Aluminium           | S8733    | Chrome (AA)                                                                                                                                                                                                                                                                                                                                                                                                                                                                                                                                                                                                                                                                                                                                                                                                                                                                                                                                                                                                                                                                                                                                                                                                                                                                           |
| S6360     | Aluminium           |          |                                                                                                                                                                                                                                                                                                                                                                                                                                                                                                                                                                                                                                                                                                                                                                                                                                                                                                                                                                                                                                                                                                                                                                                                                                                                                       |
| S6363     | Aluminium           | S3654    | White (01)                                                                                                                                                                                                                                                                                                                                                                                                                                                                                                                                                                                                                                                                                                                                                                                                                                                                                                                                                                                                                                                                                                                                                                                                                                                                            |
| S9137     | Metal               |          |                                                                                                                                                                                                                                                                                                                                                                                                                                                                                                                                                                                                                                                                                                                                                                                                                                                                                                                                                                                                                                                                                                                                                                                                                                                                                       |
| A6697     | Chrome Plated Brass | S4066    | White (01)                                                                                                                                                                                                                                                                                                                                                                                                                                                                                                                                                                                                                                                                                                                                                                                                                                                                                                                                                                                                                                                                                                                                                                                                                                                                            |
| S2256     | Vitreous China      |          |                                                                                                                                                                                                                                                                                                                                                                                                                                                                                                                                                                                                                                                                                                                                                                                                                                                                                                                                                                                                                                                                                                                                                                                                                                                                                       |
| S8733     | Chrome Plated Metal |          |                                                                                                                                                                                                                                                                                                                                                                                                                                                                                                                                                                                                                                                                                                                                                                                                                                                                                                                                                                                                                                                                                                                                                                                                                                                                                       |