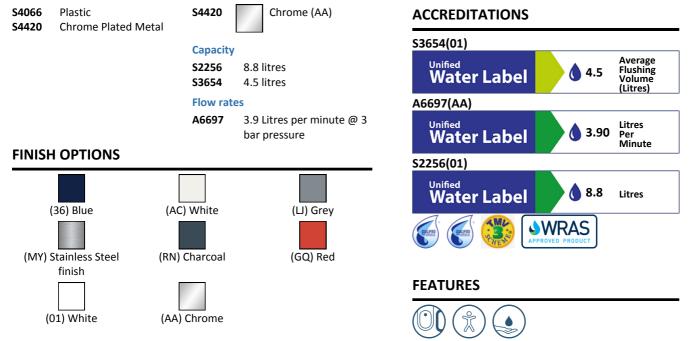

### **ILLUSTRATED PRODUCT DETAILS**

S3654

Vitreous China

| Sizes     |                     | Finishes | ;                                                                                                                                                                                                                                                                                                                                                                                                                                                                                                                                                                                                                                                                                                                                                                                                                                                                                                                                                                                                                                                                                                                                                                                                                                                                                     |
|-----------|---------------------|----------|---------------------------------------------------------------------------------------------------------------------------------------------------------------------------------------------------------------------------------------------------------------------------------------------------------------------------------------------------------------------------------------------------------------------------------------------------------------------------------------------------------------------------------------------------------------------------------------------------------------------------------------------------------------------------------------------------------------------------------------------------------------------------------------------------------------------------------------------------------------------------------------------------------------------------------------------------------------------------------------------------------------------------------------------------------------------------------------------------------------------------------------------------------------------------------------------------------------------------------------------------------------------------------------|
| S2256     | w:600 x d:480       | S3054    | White (01)                                                                                                                                                                                                                                                                                                                                                                                                                                                                                                                                                                                                                                                                                                                                                                                                                                                                                                                                                                                                                                                                                                                                                                                                                                                                            |
| Weights   |                     |          |                                                                                                                                                                                                                                                                                                                                                                                                                                                                                                                                                                                                                                                                                                                                                                                                                                                                                                                                                                                                                                                                                                                                                                                                                                                                                       |
| S3054     | 25.86 KG            | S8910    | Neutral / No Finish                                                                                                                                                                                                                                                                                                                                                                                                                                                                                                                                                                                                                                                                                                                                                                                                                                                                                                                                                                                                                                                                                                                                                                                                                                                                   |
| S8910     | 0.20 KG             |          | (67)                                                                                                                                                                                                                                                                                                                                                                                                                                                                                                                                                                                                                                                                                                                                                                                                                                                                                                                                                                                                                                                                                                                                                                                                                                                                                  |
| S6454     | 0.62 KG             | S6454    | White (AC)                                                                                                                                                                                                                                                                                                                                                                                                                                                                                                                                                                                                                                                                                                                                                                                                                                                                                                                                                                                                                                                                                                                                                                                                                                                                            |
| S6452     | 0.62 KG             |          |                                                                                                                                                                                                                                                                                                                                                                                                                                                                                                                                                                                                                                                                                                                                                                                                                                                                                                                                                                                                                                                                                                                                                                                                                                                                                       |
| S6360     | 3.15 KG             | S6452    | White (AC)                                                                                                                                                                                                                                                                                                                                                                                                                                                                                                                                                                                                                                                                                                                                                                                                                                                                                                                                                                                                                                                                                                                                                                                                                                                                            |
| S6363     | 0.34 KG             | 30432    | Wines (Ale)                                                                                                                                                                                                                                                                                                                                                                                                                                                                                                                                                                                                                                                                                                                                                                                                                                                                                                                                                                                                                                                                                                                                                                                                                                                                           |
| S9137     | 0.95 KG             | S6360    | White (AC)                                                                                                                                                                                                                                                                                                                                                                                                                                                                                                                                                                                                                                                                                                                                                                                                                                                                                                                                                                                                                                                                                                                                                                                                                                                                            |
| A6697     | 2.10 KG             | 30300    | Write (AC)                                                                                                                                                                                                                                                                                                                                                                                                                                                                                                                                                                                                                                                                                                                                                                                                                                                                                                                                                                                                                                                                                                                                                                                                                                                                            |
| S2256     | 16.79 KG            | ccaca    | \\\\\\\\\\\\\\\\\\\\\\\\\\\\\\\\\                                                                                                                                                                                                                                                                                                                                                                                                                                                                                                                                                                                                                                                                                                                                                                                                                                                                                                                                                                                                                                                                                                                                                                                                                                                     |
| S8733     | 0.35 KG             | S6363    | White (AC)                                                                                                                                                                                                                                                                                                                                                                                                                                                                                                                                                                                                                                                                                                                                                                                                                                                                                                                                                                                                                                                                                                                                                                                                                                                                            |
| S3654     | 16.70 KG            |          |                                                                                                                                                                                                                                                                                                                                                                                                                                                                                                                                                                                                                                                                                                                                                                                                                                                                                                                                                                                                                                                                                                                                                                                                                                                                                       |
| S4066     | 1.55 KG             | S9137    | Neutral / No Finish                                                                                                                                                                                                                                                                                                                                                                                                                                                                                                                                                                                                                                                                                                                                                                                                                                                                                                                                                                                                                                                                                                                                                                                                                                                                   |
| S4420     | 0.32 KG             |          | (67)                                                                                                                                                                                                                                                                                                                                                                                                                                                                                                                                                                                                                                                                                                                                                                                                                                                                                                                                                                                                                                                                                                                                                                                                                                                                                  |
| Materials |                     | A6697    | Chrome (AA)                                                                                                                                                                                                                                                                                                                                                                                                                                                                                                                                                                                                                                                                                                                                                                                                                                                                                                                                                                                                                                                                                                                                                                                                                                                                           |
| S3054     | Vitreous China      | 62256    | ) \\ \( \) \\ \( \) \\ \( \) \\ \( \) \\ \( \) \\ \( \) \\ \( \) \\ \( \) \\ \( \) \\ \( \) \\ \( \) \\ \( \) \\ \( \) \\ \( \) \\ \( \) \\ \( \) \\ \( \) \\ \( \) \\ \( \) \\ \( \) \\ \( \) \\ \( \) \\ \( \) \\ \( \) \\ \( \) \\ \( \) \\ \( \) \\ \( \) \\ \( \) \\ \( \) \\ \( \) \\ \( \) \\ \( \) \\ \( \) \\ \( \) \\ \( \) \\ \( \) \\ \( \) \\ \( \) \\ \( \) \\ \( \) \\ \( \) \\ \( \) \\ \( \) \\ \( \) \\ \( \) \\ \( \) \\ \( \) \\ \( \) \\ \( \) \\ \( \) \\ \( \) \\ \( \) \\ \( \) \\ \( \) \\ \( \) \\ \( \) \\ \( \) \\ \( \) \\ \( \) \\ \( \) \\ \( \) \\ \( \) \\ \( \) \\ \( \) \\ \( \) \\ \( \) \\ \( \) \\ \( \) \\ \( \) \\ \( \) \\ \( \) \\ \( \) \\ \( \) \\ \( \) \\ \( \) \\ \( \) \\ \( \) \\ \( \) \\ \( \) \\ \( \) \\ \( \) \\ \( \) \\ \( \) \\ \( \) \\ \( \) \\ \( \) \\ \( \) \\ \( \) \\ \( \) \\ \( \) \\ \( \) \\ \( \) \\ \( \) \\ \( \) \\ \( \) \\ \( \) \\ \( \) \\ \( \) \\ \( \) \\ \( \) \\ \( \) \\ \( \) \\ \( \) \\ \( \) \\ \( \) \\ \( \) \\ \( \) \\ \( \) \\ \( \) \\ \( \) \\ \( \) \\ \( \) \\ \( \) \\ \( \) \\ \( \) \\ \( \) \\ \( \) \\ \( \) \\ \( \) \\ \\ \( \) \\ \( \) \\ \( \) \\ \( \) \\ \( \) \\ \( \) \\ \( \) \\ \( \) \\ \( \) \\ \( \) \\ \( \) \\ \( \) \\ \( \) \\ \\ \\ \\ \\ \\ \\ \\ \\ \\ \\ \\ |
| S8910     | Plastic             | S2256    | White (01)                                                                                                                                                                                                                                                                                                                                                                                                                                                                                                                                                                                                                                                                                                                                                                                                                                                                                                                                                                                                                                                                                                                                                                                                                                                                            |
| S6454     | Aluminium           |          |                                                                                                                                                                                                                                                                                                                                                                                                                                                                                                                                                                                                                                                                                                                                                                                                                                                                                                                                                                                                                                                                                                                                                                                                                                                                                       |
| S6452     | Aluminium           | S8733    | Chrome (AA)                                                                                                                                                                                                                                                                                                                                                                                                                                                                                                                                                                                                                                                                                                                                                                                                                                                                                                                                                                                                                                                                                                                                                                                                                                                                           |
| S6360     | Aluminium           |          |                                                                                                                                                                                                                                                                                                                                                                                                                                                                                                                                                                                                                                                                                                                                                                                                                                                                                                                                                                                                                                                                                                                                                                                                                                                                                       |
| S6363     | Aluminium           | S3654    | White (01)                                                                                                                                                                                                                                                                                                                                                                                                                                                                                                                                                                                                                                                                                                                                                                                                                                                                                                                                                                                                                                                                                                                                                                                                                                                                            |
| S9137     | Metal               |          |                                                                                                                                                                                                                                                                                                                                                                                                                                                                                                                                                                                                                                                                                                                                                                                                                                                                                                                                                                                                                                                                                                                                                                                                                                                                                       |
| A6697     | Chrome Plated Brass | S4066    | White (01)                                                                                                                                                                                                                                                                                                                                                                                                                                                                                                                                                                                                                                                                                                                                                                                                                                                                                                                                                                                                                                                                                                                                                                                                                                                                            |
| S2256     | Vitreous China      |          |                                                                                                                                                                                                                                                                                                                                                                                                                                                                                                                                                                                                                                                                                                                                                                                                                                                                                                                                                                                                                                                                                                                                                                                                                                                                                       |
| S8733     | Chrome Plated Metal |          |                                                                                                                                                                                                                                                                                                                                                                                                                                                                                                                                                                                                                                                                                                                                                                                                                                                                                                                                                                                                                                                                                                                                                                                                                                                                                       |