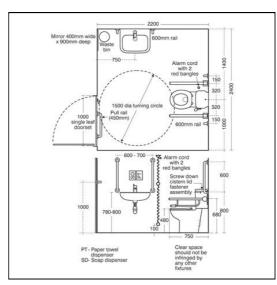

#### **ILLUSTRATED** S3054 Contour 21 close coupled raised height WC bowl with horizontal outlet, 75cm projection with floor fixing kit S8910 Trap 1¼" plastic bottle, 75mm seal, multi-purpose outlet Contour 21 grab rail straight 60cm long x 35mm diameter S6454 S6452 Contour 21 grab rail straight 45cm long x 35mm diameter S6360 Contour 21 hinged support rail 80 x 35mm diameter, Doc M compliant S6363 Toilet roll holder for Contour 21 hinged arm rail S9137 Bracket concealed with clamps and centre waste support for Portman 21 washbasins 60 and 50cm A6697 Contour 21+ 1 hole thermostatic basin mixer, single sequential lever with copper tails **S2256** Portman 21 washbasin 60cm, 1 taphole with overflow, no chainstay hole Waste 1¼" brass anti theft swivel plug waste, 80mm **S8733** slotted tail S3654 Contour 21 close coupled 4.5 litre delay fill single flush syphon cistern for 75cm projection bowl, bottom supply, internal overflow with secure cover fastener, no lever S4066 Contour 21 toilet seat only, top fixing hinges and retaining buffers **S4420** Spatula cistern lever, close coupled

### **Special Notes**

For LRV and RAL numbers see Doc M introduction. 600mm grab rail S6454 x 4 for room set

450mm grab rail S6452 is for back of door