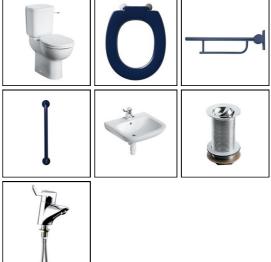

#### **ILLUSTRATED** S3054 Contour 21 close coupled raised height WC bowl with horizontal outlet, 75cm projection with floor fixing kit S8910 Trap 1¼" plastic bottle, 75mm seal, multi-purpose outlet Contour 21 grab rail straight 60cm long x 35mm diameter S6454 S6452 Contour 21 grab rail straight 45cm long x 35mm diameter S6360 Contour 21 hinged support rail 80 x 35mm diameter, Doc M compliant S6363 Toilet roll holder for Contour 21 hinged arm rail S9137 Bracket concealed with clamps and centre waste support for Portman 21 washbasins 60 and 50cm A6697 Contour 21+ 1 hole thermostatic basin mixer, single sequential lever with copper tails **S2256** Portman 21 washbasin 60cm, 1 taphole with overflow, no chainstay hole Waste 1¼" brass anti theft swivel plug waste, 80mm **S8733** slotted tail S3654 Contour 21 close coupled 4.5 litre delay fill single flush syphon cistern for 75cm projection bowl, bottom supply, internal overflow with secure cover fastener, no lever S4066 Contour 21 toilet seat only, top fixing hinges and retaining buffers **S4420** Spatula cistern lever, close coupled