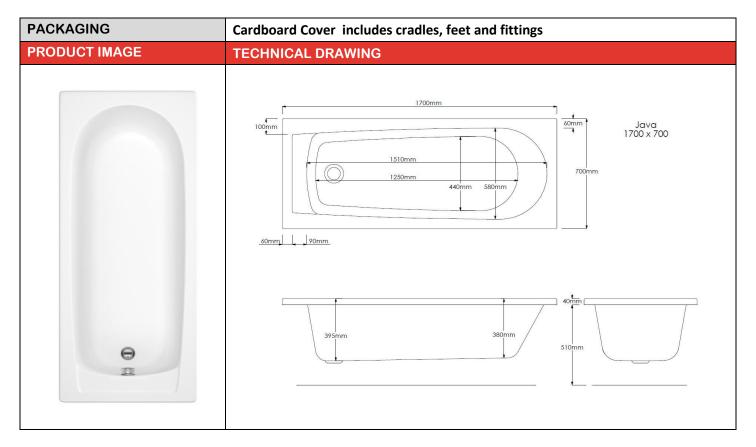

## **Product Data Sheet**

| PRODUCT NAME | Java Single Ended Bath – 2 Tap Holes |  |  |  |  |  |
|--------------|--------------------------------------|--|--|--|--|--|
|              |                                      |  |  |  |  |  |
| PRODUCT CODE | TBC                                  |  |  |  |  |  |
|              |                                      |  |  |  |  |  |
| SIZE         | 1700 x 700 x 395mm                   |  |  |  |  |  |

| PRODUCT INFORMATION |                                 |  |  |  |  |
|---------------------|---------------------------------|--|--|--|--|
| MATERIAL            | Sanitaryware Grade Cast Acrylic |  |  |  |  |
| COLOUR              | White                           |  |  |  |  |
| GUARANTEE           | 25 Year                         |  |  |  |  |

| PRODUCT DIMENSIONS (excluding packaging) |      |    |        |     |    |        |     |    |  |  |
|------------------------------------------|------|----|--------|-----|----|--------|-----|----|--|--|
| LENGTH                                   | 1700 | mm | WIDTH: | 700 | mm | HEIGHT | 395 | mm |  |  |
| WEIGHT                                   | 19.5 | kg |        |     |    |        |     |    |  |  |