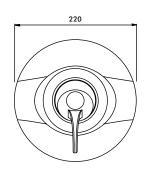

Vue Exposed Sequential Control

Vue Concealed Sequential Control

### Product Range

| Description                      | Finish | Code No. |
|----------------------------------|--------|----------|
| Vue Exposed Sequential Control   | Chrome | 90030CP  |
| Vue Concealed Sequential Control | Chrome | 90032CP  |