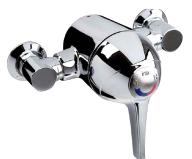

Vue Exposed Sequential Control

Vue Concealed Sequential Control

### Product Range

| Description                      | Finish | Code No. |
|----------------------------------|--------|----------|
| Vue Exposed Sequential Control   | Chrome | 90030CP  |
| Vue Concealed Sequential Control | Chrome | 90032CP  |