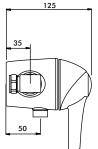

Vue Exposed Sequential Control

Vue Concealed Sequential Control

### Product Range

| Description                      | Finish | Code No. |
|----------------------------------|--------|----------|
| Vue Exposed Sequential Control   | Chrome | 90030CP  |
| Vue Concealed Sequential Control | Chrome | 90032CP  |

### Technical Specification

| Max Dynamic Inlet Pressure                                   | 5 Bar        |
|--------------------------------------------------------------|--------------|
| Max Static Inlet Pressure                                    | 12 Bar       |
| Min Inlet Pressure                                           | 0.1 Bar      |
| Max inlet Temperature                                        | 85°C         |
| Factory Pre-set Temperature                                  | 43°C         |
| Inlet Connections                                            | 15mm         |
| Outlet Connections                                           | 2 x 1/2" BSP |
| Min temperature differential to achieve hot or cold failsafe | 10°C         |