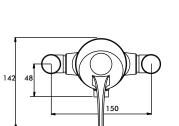

Vue Exposed Sequential Control

Vue Concealed Sequential Control

### Product Range

| Description                      | Finish | Code No. |
|----------------------------------|--------|----------|
| Vue Exposed Sequential Control   | Chrome | 90030CP  |
| Vue Concealed Sequential Control | Chrome | 90032CP  |

### Technical Specification

| Max Dynamic Inlet Pressure                                   | 5 Bar        |
|--------------------------------------------------------------|--------------|
| Max Static Inlet Pressure                                    | 12 Bar       |
| Min Inlet Pressure                                           | 0.1 Bar      |
| Max inlet Temperature                                        | 85°C         |
| Factory Pre-set Temperature                                  | 43°C         |
| Inlet Connections                                            | 15mm         |
| Outlet Connections                                           | 2 x 1/2" BSP |
| Min temperature differential to achieve hot or cold failsafe | 10°C         |