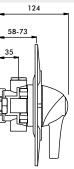

### Technical Specification

| Max Dynamic Inlet Pressure                                   | 5 Bar        |
|--------------------------------------------------------------|--------------|
| Max Static Inlet Pressure                                    | 12 Bar       |
| Min Inlet Pressure                                           | 0.1 Bar      |
| Max inlet Temperature                                        | 85°C         |
| Factory Pre-set Temperature                                  | 43°C         |
| Inlet Connections                                            | 15mm         |
| Outlet Connections                                           | 2 x 1/2" BSP |
| Min temperature differential to achieve hot or cold failsafe | 10°C         |

System Installation

Unvented, Pressurised, Gravity and Combination Boilers

Vue Exposed Sequential Control

Vue Concealed Sequential Control