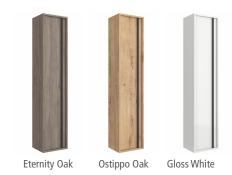

#### Materials

- Side panels (Thickness=16mm):
- Gloss White: Laminated particle board lacquered with UV high gloss polyester paint.
- Ostippo Oak, Eternity Oak: Laminated particle board.
- <u>Internal structure panels (Thickness=16mm):</u> Laminated particle board
- Inner Trays: 4 units: height adjustable glass tray (5mm thick)
- \*\* All the panels used in the manufacture of this unit are classed as E-1 grade with low level of formaldehyde content.
- \*Trim varies according to design: PVC, ABS (edged with PUR glue)

SOFT CLOSING

**Exterior finishes** 