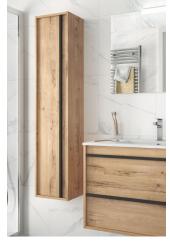

# Column ATTILA - 350x1400

#### Information

Suspended 1-door pillar with interior glass trays

The pillar is reversible, just turning it around. (It has 2 + 2 hangers for left and right hand)