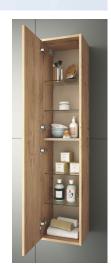

#### Information

Suspended 1-door pillar with interior glass trays

#### Materials

- Side panels (Thickness=16mm):
- Gloss White: Laminated particle board lacquered with UV high gloss polyester paint.
- Ostippo Oak, Eternity Oak: Laminated particle board.
- <u>Internal structure panels (Thickness=16mm):</u> Laminated particle board
- Inner Trays: 4 units: height adjustable glass tray (5mm thick)
- \*\* All the panels used in the manufacture of this unit are classed as E-1 grade with low level of formaldehyde content.
- \*Trim varies according to design: PVC, ABS (edged with PUR glue)

## Interior finishes

Nude