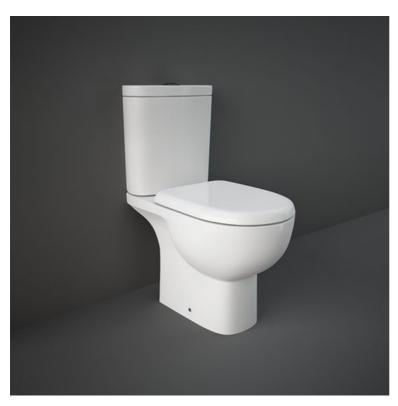

## **RAK-TONIQUE** Close Coupled | Water Closet

CERAMICS

## **Technical specifications**

| Dimensions:                | 625 x 360 mm |
|----------------------------|--------------|
| Weight:                    | 36 Kg        |
| Color:                     | Alpine White |
| Trap type:                 | Р Тгар       |
| Trapway type:              | Concealed    |
| Seat cover options:        | ABS & Urea   |
|                            |              |
| Bowl shape:                | Oval         |
| Bowl shape:<br>Soft close: | Oval<br>yes  |
| ·                          |              |
| Soft close:                | yes          |