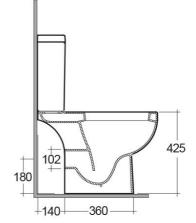

## **Technical specifications**

| Dimensions:                | 625 x 360 mm |
|----------------------------|--------------|
| Weight:                    | 36 Kg        |
| Color:                     | Alpine White |
| Trap type:                 | Р Тгар       |
| Trapway type:              | Concealed    |
| Seat cover options:        | ABS & Urea   |
|                            |              |
| Bowl shape:                | Oval         |
| Bowl shape:<br>Soft close: | Oval<br>yes  |
| ·                          |              |
| Soft close:                | yes          |

Dimensions: All measurements are in millimeters and are subject to normal manufacturing variations. Note: Due to a continuing development programme to improve design and performance, the manufacturer reserves all rights to vary specifications without prior information. Please note accessories are for photographic use only.