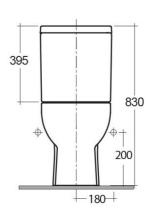

## **Technical specifications**

| Dimensions:                | 625 x 360 mm |
|----------------------------|--------------|
| Weight:                    | 36 Kg        |
| Color:                     | Alpine White |
| Trap type:                 | Р Тгар       |
| Trapway type:              | Concealed    |
| Seat cover options:        | ABS & Urea   |
|                            |              |
| Bowl shape:                | Oval         |
| Bowl shape:<br>Soft close: | Oval<br>yes  |
| ·                          |              |
| Soft close:                | yes          |

Dimensions: All measurements are in millimeters and are subject to normal manufacturing variations. Note: Due to a continuing development programme to improve design and performance, the manufacturer reserves all rights to vary specifications without prior information. Please note accessories are for photographic use only.