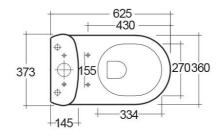

## **Technical specifications**

| Dimensions:                | 625 x 360 mm |
|----------------------------|--------------|
| Weight:                    | 36 Kg        |
| Color:                     | Alpine White |
| Trap type:                 | Р Тгар       |
| Trapway type:              | Concealed    |
| Seat cover options:        | ABS & Urea   |
|                            |              |
| Bowl shape:                | Oval         |
| Bowl shape:<br>Soft close: | Oval<br>yes  |
| ·                          |              |
| Soft close:                | yes          |

Dimensions: All measurements are in millimeters and are subject to normal manufacturing variations. Note: Due to a continuing development programme to improve design and performance, the manufacturer reserves all rights to vary specifications without prior information. Please note accessories are for photographic use only.