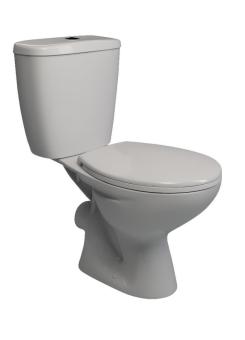

## Atlas Trade WC Pack

## **Application & Features**

- Domestic,Luxurious
- Hotel and commercial
- Modern design

| Description         |                                      | FS Code                | Weight  |
|---------------------|--------------------------------------|------------------------|---------|
| Atlas Trade WC Pack |                                      | FS1PKU32000000         | 29.7 Kg |
| Pan                 | New Elements WC P                    | FS1C02B1000000         | 14.5 Kg |
| Tank                | Neon Tank Lid Code NX1 Euro R_ Inlet | FS1C03A3900000         | 9.9 Kg  |
| Seat cover          | T398 seat cover                      | FC100102120000         | 1.07 Kg |
| Mechanism           | Siamp mechanism                      | FC10023327ZZ00         | 0.76 Kg |
| Material            | Vitreous china                       |                        | ((      |
| Standards           | EN 997                               | Compliant Certificates |         |
| Notes               | * Fixing Kits ( Included )           |                        |         |