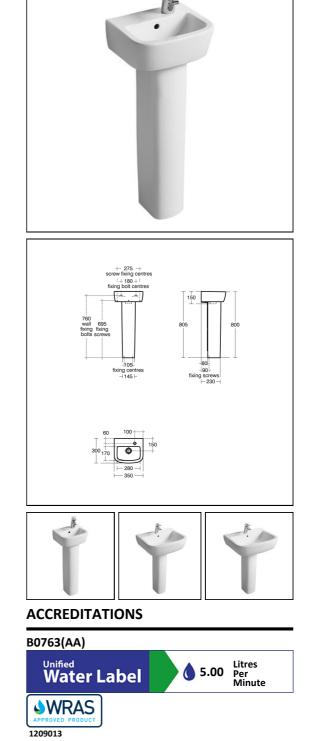

# Tempo 35cm Handrinse Washbasin, RH Taphole

### ILLUSTRATED

| T0597 | Tempo 35cm handrinse washbasin, right hand taphole       |
|-------|----------------------------------------------------------|
| T4272 | Tempo handrinse washbasin pedestal                       |
| B0763 | Tempo single lever basin mixer with pop-up waste         |
| S8910 | Trap 1¼" plastic bottle, 75mm seal, multi-purpose outlet |

## **ILLUSTRATED PRODUCT DETAILS**

| Weights   |                | Finishes   |                         |  |
|-----------|----------------|------------|-------------------------|--|
| T0597     | 6.50 KG        | T0597      | White (01)              |  |
| T4272     | 10.80 KG       |            |                         |  |
| B0763     | 2.42 KG        | T4272      | White (01)              |  |
| S8910     | 0.20 KG        |            |                         |  |
| Materials |                | B0763      | Chrome (AA)             |  |
| T0597     | Vitreous China |            |                         |  |
| T4272     | Fine Fireclay  | S8910      | Neutral / No Finish     |  |
| B0763     | Chrome Plated  |            | (67)                    |  |
| S8910     | Plastic        |            |                         |  |
|           |                | Flow rates |                         |  |
|           |                | B0763      | 5 Litres per minute @ 3 |  |
|           |                |            | bar pressure            |  |

#### **Special Notes**

35cm handrinse basin wall mounted using E5010 hanger or E0157 wall fixing set or full handrinse pedestal mounted using 2 screws through the back of the basin (not supplied)