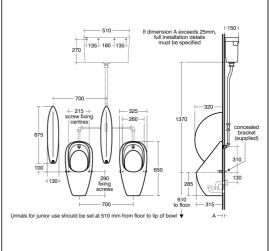

#### **Special Notes**

See auto cistern and flush pipe section of multi bowl and pipework ranges. For Sensorflow 21 urinal flushing device page. Fixation to wall with concealed L Shaped bracket supplied.