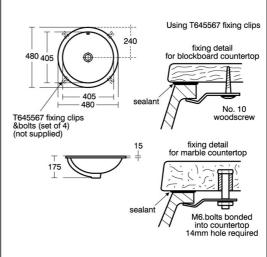

# **ILLUSTRATED PRODUCT DETAILS**

|                     | Finishes                                                       |                                                                                                                                         |
|---------------------|----------------------------------------------------------------|-----------------------------------------------------------------------------------------------------------------------------------------|
| w:490 x d:490       | E5026                                                          | White (01)                                                                                                                              |
|                     |                                                                |                                                                                                                                         |
| 7.15 KG             | B9915                                                          | Chrome (AA)                                                                                                                             |
| 0.20 KG             | S8910                                                          | Neutral / No Finish<br>(67)                                                                                                             |
| ls                  |                                                                | (67)                                                                                                                                    |
| Fine Fireclay       | Capacity                                                       | 1                                                                                                                                       |
| Chrome Plated Brass | E5026                                                          | 4.7 litres                                                                                                                              |
| S8910 Plastic       | Flow rates                                                     |                                                                                                                                         |
|                     | B9915                                                          | 5 Litres per minute @ 3 bar pressure                                                                                                    |
|                     | Designe                                                        | r                                                                                                                                       |
|                     | Robin Levien, RDI                                              |                                                                                                                                         |
|                     | 7.15 KG 1.89 KG 0.20 KG  Is  Fine Fireclay Chrome Plated Brass | w:490 x d:490 E5026  7.15 KG B9915 1.89 KG 0.20 KG S8910  Is Fine Fireclay Capacity Chrome Plated Brass Plastic Flow rat B9915  Designe |

## **Special Notes**

This washbasin is not suitable for separate pillar taps. Washbasin mounted on underside of countertop using S9118 fixing clips. Joint sealed using waterproof sealant (not supplied).