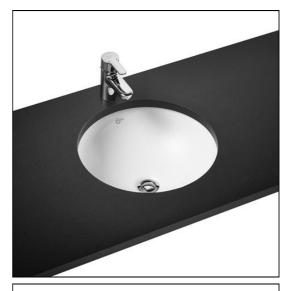

# Concept Sphere 48cm Under-countertop Washbasin

### **ILLUSTRATED**

**E5026** Concept Sphere 48cm under-countertop washbasin with

overflow

B9915 Concept Blue washbasin mixer 1 hole with pop-up wasteS8910 Trap 1¼" plastic bottle, 75mm seal, multi-purpose outlet