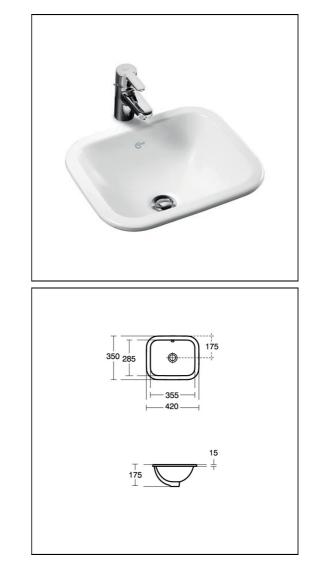

# Concept Cube 42cm Countertop Washbasin No Tap Deck

S8910

| E5027 | Concept Cube 42cm Countertop basin, No tap deck with overflow |
|-------|---------------------------------------------------------------|
| B9915 | Concept Blue washbasin mixer 1 hole with pop-up waste         |
| S8910 | Trap 1¼" plastic bottle, 75mm seal, multi-purpose outlet      |