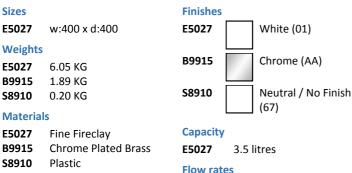

# **ILLUSTRATED**

Sizes

E5027

E5027

B9915

S8910

E5027

B9915

S8910

| E5027 | Concept Cube 42cm Countertop basin, No tap deck with overflow |
|-------|---------------------------------------------------------------|
| B9915 | Concept Blue washbasin mixer 1 hole with pop-up waste         |
| S8910 | Trap 1¼" plastic bottle, 75mm seal, multi-purpose outlet      |