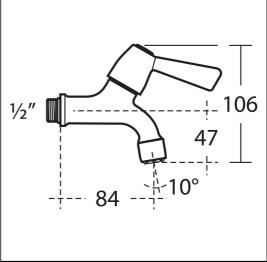

### **ILLUSTRATED PRODUCT DETAILS**

| Materials |                     | Finishes |  |             |
|-----------|---------------------|----------|--|-------------|
| B1457     | Chrome Plated Brass | B1457    |  | Chrome (AA) |
| B1686     | Chrome Plated Brass |          |  |             |
|           |                     | B1686    |  | Chrome (AA) |

#### **Special Notes**

Easy to operate lever handles. Quarter turn ceramic disc valves for rapid on/off. Self centralising feature simplifies upright installation. Bib taps require either concealed or exposed wall mounts. 75mm and 100mm extensions are available. Anti-vandal outlet valve can only be removed with a servicing key.