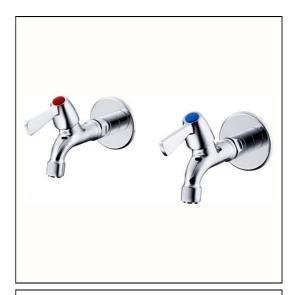

# **ILLUSTRATED**

**B1457** Alterna 21 bib taps 1/2"lever handles with anti-vandal

outlet (pair)

B1686 Nimbus 21 concealed bib tap wall mount with self

centralising installation (pair)

#### **Special Notes**

Easy to operate lever handles. Quarter turn ceramic disc valves for rapid on/off. Self centralising feature simplifies upright installation. Bib taps require either concealed or exposed wall mounts. 75mm and 100mm extensions are available. Anti-vandal outlet valve can only be removed with a servicing key.